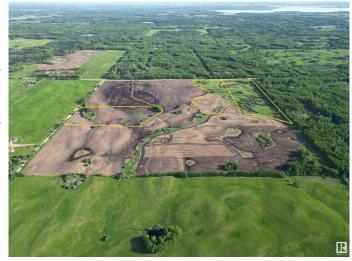

## \$369,000

0 Bedroom, 0.00 Bathroom, Rural on 116.00 Acres

None, Rural Lac Ste. Anne County, AB

Here is the left over farmland that you can crop or build your family home and enjoy the good country life close to two of Alberta great lakes. Its only 12 minutes from Wabamun and 8 minutes from Lac SteAnne.

### **Essential Information**

MLS® # E4443121 Price \$369,000

Bathrooms 0.00
Acres 116.00
Type Rural

Sub-Type Vacant Lot/Land

Status Active

# **Community Information**

Address Twp. Rd. 540 Rge. Rd. 35

Area Rural Lac Ste. Anne County

Subdivision None

City Rural Lac Ste. Anne County

County ALBERTA

Province AB

Postal Code T0E 0A0