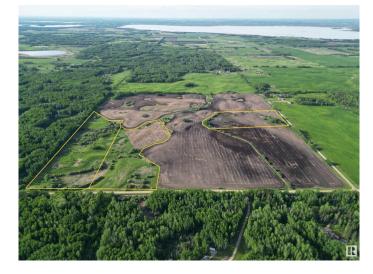

## \$369,000

0 Bedroom, 0.00 Bathroom, Rural on 116.00 Acres

None, Rural Lac Ste. Anne County, AB

Here is the left over farmland that you can crop or build your family home and enjoy the good country life close to two of Alberta great lakes. Its only 12 minutes from Wabamun and 8 minutes from Lac SteAnne.

### **Essential Information**

MLS® # E4443121 Price \$369,000

Bathrooms 0.00
Acres 116.00
Type Rural

Sub-Type Vacant Lot/Land

Status Active

# **Community Information**

Address Twp. Rd. 540 Rge. Rd. 35

Area Rural Lac Ste. Anne County

Subdivision None

City Rural Lac Ste. Anne County

County ALBERTA

Province AB

Postal Code T0E 0A0