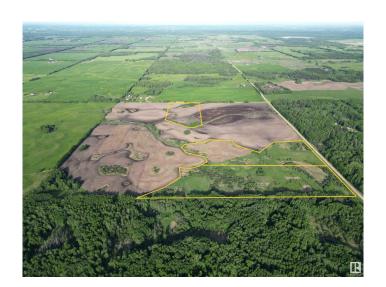

## \$369,000

0 Bedroom, 0.00 Bathroom, Rural on 116.00 Acres

None, Rural Lac Ste. Anne County, AB

Here is the left over farmland that you can crop or build your family home and enjoy the good country life close to two of Alberta great lakes. Its only 12 minutes from Wabamun and 8 minutes from Lac SteAnne.

### **Essential Information**

MLS® # E4443121 Price \$369,000

Bathrooms 0.00
Acres 116.00
Type Rural

Sub-Type Vacant Lot/Land

Status Active

# **Community Information**

Address Twp. Rd. 540 Rge. Rd. 35

Area Rural Lac Ste. Anne County

Subdivision None

City Rural Lac Ste. Anne County

County ALBERTA

Province AB

Postal Code T0E 0A0