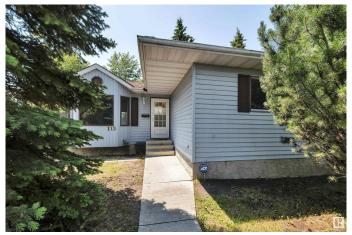

### \$239,000

3 Bedroom, 1.50 Bathroom, 1,044 sqft Single Family on 0.00 Acres

Aspen Ridge (Wetaskiwin), Wetaskiwin, AB

Beautiful Starter Home-Great For Investors! Situated in a desirable area with beautiful, established greenery, huge pie shaped lot. This inviting bungalow boasts three bedrooms, a well-appointed four piece bathroom, and a private two piece en suite. Featuring a spacious main level family room and a large formal dining room, perfect for entertaining and everyday living. The basement is currently unfinished, providing the perfect opportunity to create a space tailored to your needs, whether it's a home gym, media room, or guest suite. Endless possibilities. Welcome Home!

#### **Exterior**

Exterior Wood, Vinyl

Exterior Features Airport Nearby, Fenced, Flat Site, Fruit Trees/Shrubs, Golf Nearby,

Landscaped, Playground Nearby, Public Swimming Pool, Treed Lot

Roof Asphalt Shingles