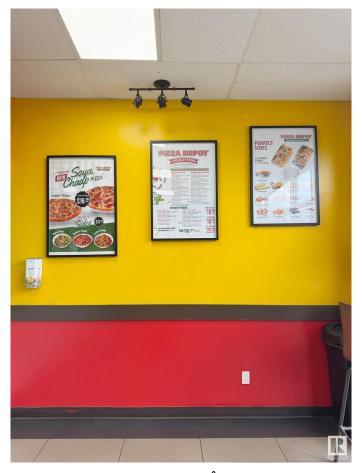

#### \$330,000

0 Bedroom, 0.00 Bathroom, Business on 0.00 Acres

Silver Berry, Edmonton, AB

Pizza Depot Franchise for Sale in Tamarack (South Edmonton)! Well-established national franchise located in a high-traffic retail plaza near Meadows Transit Centre. Surrounded by residential neighborhoods and major retail, this location benefits from excellent visibility and steady walk-in traffic. Modern, clean interior with strong brand presence. Consistent sales and loyal customer base make this a great opportunity for owner-operators or investors. Full franchise training and support provided. Financials available to qualified buyers. Turnkey operation with growth potential in a rapidly developing area. Please do not approach staff directly.