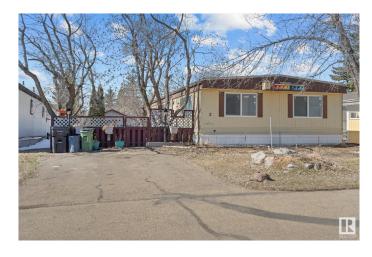

#### \$124,999

3 Bedroom, 1.50 Bathroom, 1,169 sqft Land Lease Community on 0.00 Acres

Maple Ridge (Edmonton), Edmonton, AB

Welcome to this beautifully renovated 3-bedroom mobile home located in the desirable East End of Edmonton. Perfectly situated close to schools, parks, and all essential amenities, this home offers the perfect blend of comfort, convenience, and accessibility. Ideal for a growing family, first-time homebuyers, or those looking to downsize without compromising on quality or space. Located on huge lot with a shop in the back this home is a must see. The rooms are all spacious and bright, the primary features an ensuite. All windows were updated in 2025 with updated bright flooring throughout the home. Located in Maple Oak Ridge which features amenities and public transportation. This home combines modern living with practical design in an unbeatable location. Whether you're relaxing in the spacious living area, preparing meals in the newly updated kitchen, or enjoying the low maintenance backyard you'll appreciate the attention to detail that has gone into the renovation. Some photos are virtually staged.

### **Essential Information**

MLS® # E4443222 Price \$124,999 Bedrooms 3

Bathrooms 1.50

Full Baths 1

Half Baths 1

Square Footage 1,169

Acres 0.00

Year Built 1975

Type Land Lease Community

Sub-Type Detached Single Family

Style Bungalow

Status Active