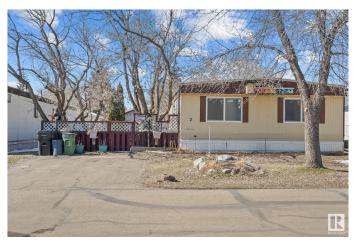

#### \$124,999

3 Bedroom, 1.50 Bathroom, 1,169 sqft Land Lease Community on 0.00 Acres

Maple Ridge (Edmonton), Edmonton, AB

Welcome to this beautifully renovated 3-bedroom mobile home located in the desirable East End of Edmonton. Perfectly situated close to schools, parks, and all essential amenities, this home offers the perfect blend of comfort, convenience, and accessibility. Ideal for a growing family, first-time homebuyers, or those looking to downsize without compromising on quality or space. Located on huge lot with a shop in the back this home is a must see. The rooms are all spacious and bright, the primary features an ensuite. All windows were updated in 2025 with updated bright flooring throughout the home. Located in Maple Oak Ridge which features amenities and public transportation. This home combines modern living with practical design in an unbeatable location. Whether you're relaxing in the spacious living area, preparing meals in the newly updated kitchen, or enjoying the low maintenance backyard you'll appreciate the attention to detail that has gone into the renovation. Some photos are virtually staged.

### **Essential Information**

MLS® # E4443222 Price \$124,999 Bedrooms 3

Bathrooms 1.50

Full Baths 1

Half Baths 1

Square Footage 1,169

Acres 0.00

Year Built 1975

Type Land Lease Community

Sub-Type Detached Single Family

Style Bungalow

Status Active