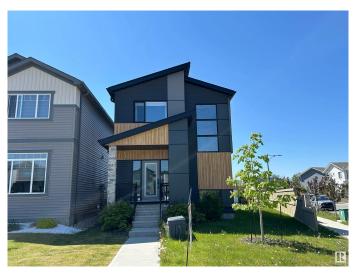

# \$4,200 - 451 37 Avenue, Edmonton

MLS® #E4443265

### \$4,200

3 Bedroom, 2.50 Bathroom, 1,636 sqft Rental on 0.00 Acres

Maple Crest, Edmonton, AB

This home has everything for your growing family. Spacious and open concept floor plan. Main floor features a back living room with large windows and a cozy electric fireplace, dining room and kitchen with stone countertops, centre island, pantry and stainless steal appliances. Upstairs features 3 bedrooms including the primary with an ensuite bathroom and walk in closet. Convenient second floor laundry two other good size bedrooms and full bath. Side entrance to a potential basement suite. Situated in a quiet street, with plenty of room in backyard and double garage. Close to all amenities including schools, shopping, movie theatres, rec centre, restaurants, and major transportation routes like the Edmonton Ring road Anthony Henday Drive and the Whitemud.

#### **Essential Information**

MLS® # E4443265

Price \$4,200

Bedrooms 3

Bathrooms 2.50

Full Baths 2

Half Baths 1

Square Footage 1,636