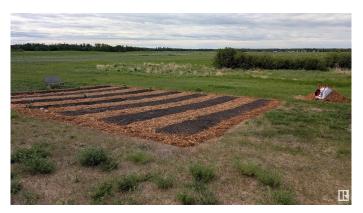

### \$414,900

0 Bedroom, 0.00 Bathroom, Rural on 19.99 Acres

None, Rural Strathcona County, AB

Located 10 minutes from town and minutes to Ardrossan schools, this 19.99 acre parcel offers gently rolling land, country views, and beautiful conservation areas. The land offers multiple build sites with possible walkout sites. There is also 600 metres of post and rail fencing along with a 30'x50' (approximate) garden area.