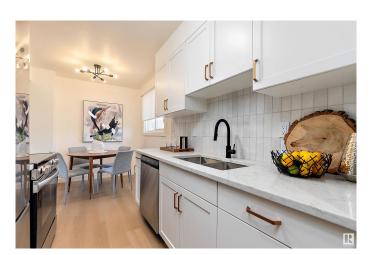

### \$264,999

3 Bedroom, 2.00 Bathroom, 955 sqft Condo / Townhouse on 0.00 Acres

Homesteader, Edmonton, AB

Amazing Opportunity in Homesteader! Backing out onto a large green space with walking paths and dog park near by. Welcome to this beautifully renovated 3-bedroom, 2-bathroom corner unit, perfectly situated in a well-maintained condo complex with some of the lowest condo fees in Edmonton. Backing onto a ravine-style green space and off-leash dog park, this home offers the perfect blend of privacy, nature, and convenience. Enjoy peace of mind in a solid, financially healthy complex with a strong reserve fund. Whether you're a first-time buyer, this property is a standout choice in a prime location.

# **Community Information**

Address 187 Harrison Drive

Area Edmonton

Subdivision Homesteader

City Edmonton
County ALBERTA

Province AB

Postal Code T5A 2X5

## **Exterior**

Exterior Wood, Metal, Vinyl

Exterior Features Backs Onto Park/Trees, Fenced, Park/Reserve, Playground Nearby,

Public Transportation, Schools, Shopping Nearby

Roof Asphalt Shingles
Construction Wood, Metal, Vinyl
Foundation Concrete Perimeter