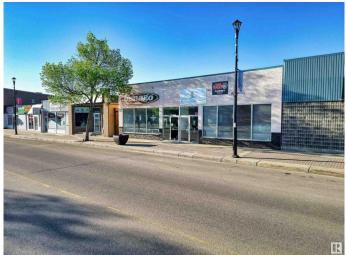

### \$849,900

0 Bedroom, 0.00 Bathroom, Office on 0.00 Acres

Cold Lake South, Cold Lake, AB

This building is right on main street and has Panago Pizza as a long term tenant. The other side of the building is also partially rented out, although the back area is available and marketed for lease, with multiple office possibilities or potential retail sales, with plenty of street traffic. The available space for lease is about 2000 sqft., marketed at \$14.00/sqft. and \$3.00/sqft. common, and includes office spaces, washroom, staff room, conference/meeting rooms, plenty of storage, and can be built to suite for tenants, depending on the term of the lease. With the vacant offices rented, not including the Panago revenue, this property would generate an additional \$78,000/year. This property has high revenue potential with the right tenants and already has a stable long term tenant to add appreciation to the property. This could be a very lucrative long term investment for the right buyer.