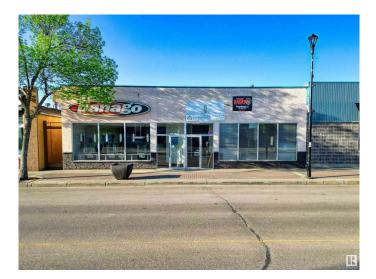

### \$849,900

0 Bedroom, 0.00 Bathroom, Office on 0.00 Acres

Cold Lake South, Cold Lake, AB

This building is right on main street and has Panago Pizza as a long term tenant. The other side of the building is also partially rented out, although the back area is available and marketed for lease, with multiple office possibilities or potential retail sales, with plenty of street traffic. The available space for lease is about 2000 sqft., marketed at \$14.00/sqft. and \$3.00/sqft. common, and includes office spaces, washroom, staff room, conference/meeting rooms, plenty of storage, and can be built to suite for tenants, depending on the term of the lease. With the vacant offices rented, not including the Panago revenue, this property would generate an additional \$78,000/year. This property has high revenue potential with the right tenants and already has a stable long term tenant to add appreciation to the property. This could be a very lucrative long term investment for the right buyer.