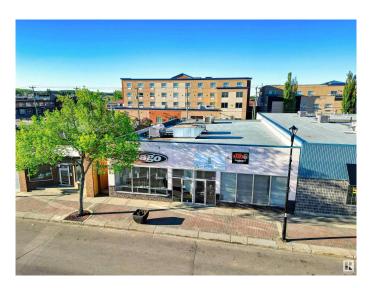

### \$849,900

0 Bedroom, 0.00 Bathroom, Office on 0.00 Acres

Cold Lake South, Cold Lake, AB

This building is right on main street and has Panago Pizza as a long term tenant. The other side of the building is also partially rented out, although the back area is available and marketed for lease, with multiple office possibilities or potential retail sales, with plenty of street traffic. The available space for lease is about 2000 sqft., marketed at \$14.00/sqft. and \$3.00/sqft. common, and includes office spaces, washroom, staff room, conference/meeting rooms, plenty of storage, and can be built to suite for tenants, depending on the term of the lease. With the vacant offices rented, not including the Panago revenue, this property would generate an additional \$78,000/year. This property has high revenue potential with the right tenants and already has a stable long term tenant to add appreciation to the property. This could be a very lucrative long term investment for the right buyer.