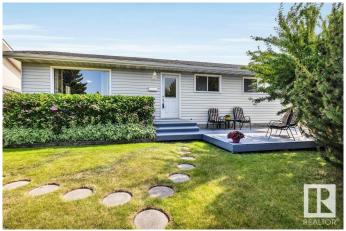

#### \$397,900

3 Bedroom, 2.00 Bathroom, 1,020 sqft Single Family on 0.00 Acres

Brookwood, Spruce Grove, AB

Fantastic entry level home in Brookwood. Located on a quiet circular street, this very well kept home offers superb curb appeal, 68 Belleville Avenue could be your next home and provides an exceptional location for under 400k. This single-family bungalow will check a lot of boxes for a single person, young couple or someone looking to downsize. The main floor boats just over 1000sqft, 2 bedrooms + an office space. A spacious living room, dining room and eat in kitchen as well. The basement is roomy with a big recreation room, full bath next to the excellent sized 3rd bedroom in the home and storage room. The south facing back yard is a gem and comes fully fenced for your dog and boast an oversized 2 car insulated garage.

## **Amenities**

Amenities Patio

Parking Double Garage Detached