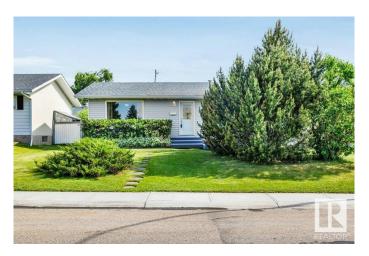

#### \$397,900

3 Bedroom, 2.00 Bathroom, 1,020 sqft Single Family on 0.00 Acres

Brookwood, Spruce Grove, AB

Fantastic entry level home in Brookwood. Located on a quiet circular street, this very well kept home offers superb curb appeal, 68 Belleville Avenue could be your next home and provides an exceptional location for under 400k. This single-family bungalow will check a lot of boxes for a single person, young couple or someone looking to downsize. The main floor boats just over 1000sqft, 2 bedrooms + an office space. A spacious living room, dining room and eat in kitchen as well. The basement is roomy with a big recreation room, full bath next to the excellent sized 3rd bedroom in the home and storage room. The south facing back yard is a gem and comes fully fenced for your dog and boast an oversized 2 car insulated garage.

### **Exterior**

Exterior Wood, Stucco, Vinyl

Exterior Features Back Lane, Fenced, Landscaped, Schools, Shopping Nearby

Roof Asphalt Shingles

Construction Wood, Stucco, Vinyl

Foundation Concrete Perimeter