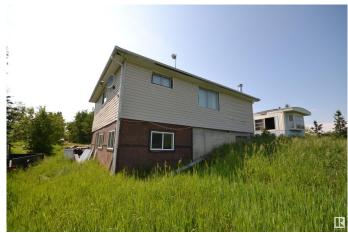

# \$464,702 - 53049 Rge Road 215, Rural Strathcona County

MLS® #E4443456

# \$464,702

3 Bedroom, 1.00 Bathroom, 1,060 sqft Rural on 13.84 Acres

None, Rural Strathcona County, AB

13.84 ACRES combination of nicely treed and open land...GREAT LOCATION - CLOSE TO SHERWOOD PARK and ARDROSSAN....HANDYMAN SPECIAL or BUILD YOUR NEW DREAM HOME...

### **Essential Information**

MLS® # E4443456 Price \$464,702

Bedrooms 3
Bathrooms 1.00
Full Baths 1

Square Footage 1,060
Acres 13.84
Year Built 1950
Type Rural

Sub-Type Detached Single Family

Style Raised Bungalow

#### **Exterior**

Exterior Wood

Exterior Features Backs Onto Park/Trees, Private Setting, Treed Lot, See Remarks

Construction Wood

Foundation Concrete Perimeter