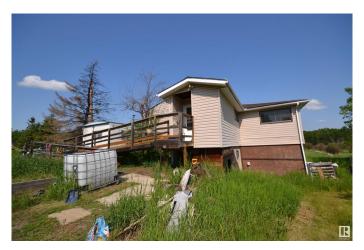

# \$464,702 - 53049 Rge Road 215, Rural Strathcona County

MLS® #E4443456

# \$464,702

3 Bedroom, 1.00 Bathroom, 1,060 sqft Rural on 13.84 Acres

None, Rural Strathcona County, AB

13.84 ACRES combination of nicely treed and open land...GREAT LOCATION - CLOSE TO SHERWOOD PARK and ARDROSSAN....HANDYMAN SPECIAL or BUILD YOUR NEW DREAM HOME...

### **Essential Information**

MLS® # E4443456 Price \$464,702

Bedrooms 3
Bathrooms 1.00
Full Baths 1

Square Footage 1,060
Acres 13.84
Year Built 1950
Type Rural

Sub-Type Detached Single Family

Style Raised Bungalow

#### **Exterior**

Exterior Wood

Exterior Features Backs Onto Park/Trees, Private Setting, Treed Lot, See Remarks

Construction Wood

Foundation Concrete Perimeter