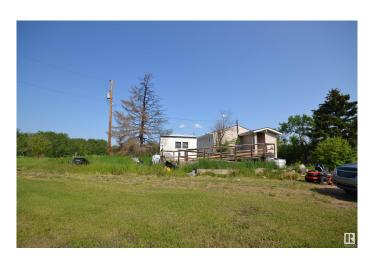

# \$464,702 - 53049 Rge Road 215, Rural Strathcona County

MLS® #E4443456

# \$464,702

3 Bedroom, 1.00 Bathroom, 1,060 sqft Rural on 13.84 Acres

None, Rural Strathcona County, AB

13.84 ACRES combination of nicely treed and open land...GREAT LOCATION - CLOSE TO SHERWOOD PARK and ARDROSSAN....HANDYMAN SPECIAL or BUILD YOUR NEW DREAM HOME...

### **Essential Information**

MLS® # E4443456 Price \$464,702

Bedrooms 3
Bathrooms 1.00
Full Baths 1

Square Footage 1,060
Acres 13.84
Year Built 1950
Type Rural

Sub-Type Detached Single Family

Style Raised Bungalow

#### **Exterior**

Exterior Wood

Exterior Features Backs Onto Park/Trees, Private Setting, Treed Lot, See Remarks

Construction Wood

Foundation Concrete Perimeter