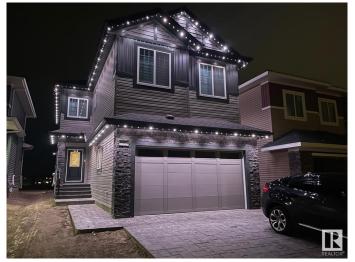

# \$700,000 - 21024 128 Avenue, Edmonton

MLS® #E4443464

### \$700.000

4 Bedroom, 2.50 Bathroom, 2,312 sqft Single Family on 0.00 Acres

Trumpeter Area, Edmonton, AB

Green space lovers and those seeking tranquility, look no further! This exceptional 4-bedroom property features over 2300 sq ft of living space and a massive lot exceeding 368,000 sq meters directly backing onto lush green space. Inside, the desirable open-to-below design and large windows create a bright and modern feel, enhanced by newer appliances. Situated on a quiet street with the convenience of nearby commercial amenities and the allure of Lake St. Anne just a stone's throw away, this home offers the best of both worlds.