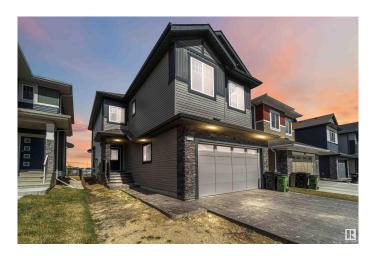

# \$700,000 - 21024 128 Avenue, Edmonton

MLS® #E4443464

### \$700.000

4 Bedroom, 2.50 Bathroom, 2,312 sqft Single Family on 0.00 Acres

Trumpeter Area, Edmonton, AB

Green space lovers and those seeking tranquility, look no further! This exceptional 4-bedroom property features over 2300 sq ft of living space and a massive lot exceeding 368,000 sq meters directly backing onto lush green space. Inside, the desirable open-to-below design and large windows create a bright and modern feel, enhanced by newer appliances. Situated on a quiet street with the convenience of nearby commercial amenities and the allure of Lake St. Anne just a stone's throw away, this home offers the best of both worlds.