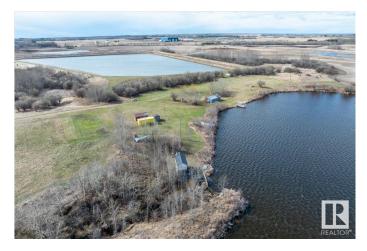

#### \$499,000

0 Bedroom, 0.00 Bathroom, Rural on 50.16 Acres

None, Rural Beaver County, AB

Escape to your own private sanctuary in the heart of nature! Nestled within 50 acres of pristine land, this extraordinary property offers a beautiful park-like setting, complete with a captivating trout pond, winding walking trails, large garden plot, huge camping area, and a charming cabin that boasts breathtaking views of a serene lake. Your own private swimming pond with 2 paddle boats. This remarkable estate is a rare gem, offering not just land, but an opportunity to reconnect with the natural world and rediscover a sense of wonder. Whether you envision a peaceful retreat, an outdoor enthusiast's haven, or a place to create cherished memories with loved ones, this property fulfills every dream. Private setting with a gated entrance. A must see !!!

## Exterior

Exterior Features Private Setting, Stream/Pond