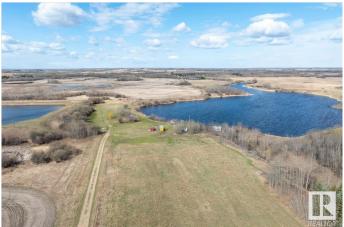

#### \$499,000

0 Bedroom, 0.00 Bathroom, Rural on 50.16 Acres

None, Rural Beaver County, AB

Escape to your own private sanctuary in the heart of nature! Nestled within 50 acres of pristine land, this extraordinary property offers a beautiful park-like setting, complete with a captivating trout pond, winding walking trails, large garden plot, huge camping area, and a charming cabin that boasts breathtaking views of a serene lake. Your own private swimming pond with 2 paddle boats. This remarkable estate is a rare gem, offering not just land, but an opportunity to reconnect with the natural world and rediscover a sense of wonder. Whether you envision a peaceful retreat, an outdoor enthusiast's haven, or a place to create cherished memories with loved ones, this property fulfills every dream. Private setting with a gated entrance. A must see !!!

## Exterior

Exterior Features Private Setting, Stream/Pond