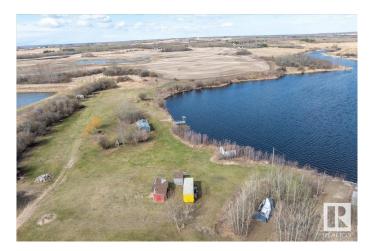

#### \$499,000

0 Bedroom, 0.00 Bathroom, Rural on 50.16 Acres

None, Rural Beaver County, AB

Escape to your own private sanctuary in the heart of nature! Nestled within 50 acres of pristine land, this extraordinary property offers a beautiful park-like setting, complete with a captivating trout pond, winding walking trails, large garden plot, huge camping area, and a charming cabin that boasts breathtaking views of a serene lake. Your own private swimming pond with 2 paddle boats. This remarkable estate is a rare gem, offering not just land, but an opportunity to reconnect with the natural world and rediscover a sense of wonder. Whether you envision a peaceful retreat, an outdoor enthusiast's haven, or a place to create cherished memories with loved ones, this property fulfills every dream. Private setting with a gated entrance. A must see !!!

## Exterior

Exterior Features Private Setting, Stream/Pond