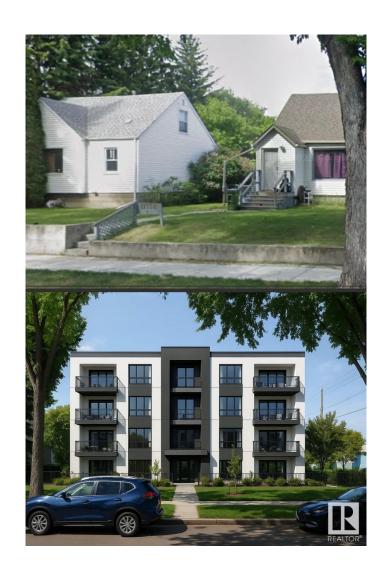

#### \$449,900

3 Bedroom, 1.00 Bathroom, 929 sqft Single Family on 0.00 Acres

Highlands (Edmonton), Edmonton, AB

WHATS YOUR FLAVOR? Low and behold here you have one of the finest building opportunities in the city 2 Highland lots 1476 meters squared, why do you ask? There are so many options here such as 2 8plexes, 32 suiter, 4 single family homes, joint ventures and so on. Each of the homes are currently rented and wish to stay so investors can have a nice way to carry financing while plans are drawn up. Firstly this property will only be sold with the sale of the property next door 11326 58 st for the same price so the full amount is \$899800. The

BUILDER/DEVELOPER/PROPERTY
MANAGER involved has OTHER QUALITY
sites available for those eager investors
looking for something different and some
unique opportunities not seen in Edmonton

Built in 1950