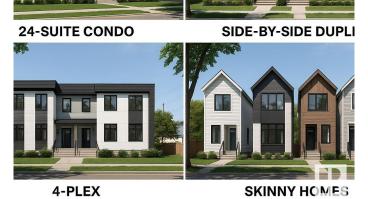

#### \$449,900

3 Bedroom, 1.00 Bathroom, 929 sqft Single Family on 0.00 Acres

Highlands (Edmonton), Edmonton, AB

WHATS YOUR FLAVOR? Low and behold here you have one of the finest building opportunities in the city 2 Highland lots 1476 meters squared, why do you ask? There are so many options here such as 2 8plexes, 32 suiter, 4 single family homes, joint ventures and so on. Each of the homes are currently rented and wish to stay so investors can have a nice way to carry financing while plans are drawn up. Firstly this property will only be sold with the sale of the property next door 11326 58 st for the same price so the full amount is \$899800. The

BUILDER/DEVELOPER/PROPERTY
MANAGER involved has OTHER QUALITY
sites available for those eager investors
looking for something different and some
unique opportunities not seen in Edmonton

Built in 1950