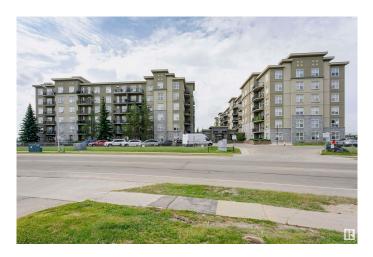

#### \$149,900

1 Bedroom, 1.00 Bathroom, 586 sqft Condo / Townhouse on 0.00 Acres

Clareview Town Centre, Edmonton, AB

Immaculate and inviting 3rd-floor one-bedroom unit in a modern concrete condo complex. It is located just 100 meters from the LRT station and within walking distance of various shops, restaurants, and the Clareview Sports Complex. Enjoy easy LRT access to downtown, the university, and sports venues. The unit includes an underground parking stall, a storage area, and convenient in-suite laundry.

### **Community Information**

Address 1 4245 139 Avenue

| Area<br>Subdivision<br>City<br>County<br>Province<br>Postal Code | Edmonton<br>Clareview Town Centre<br>Edmonton<br>ALBERTA<br>AB<br>T5Y 3E8                                     |
|------------------------------------------------------------------|---------------------------------------------------------------------------------------------------------------|
|                                                                  | 131 3L0                                                                                                       |
| Amenities                                                        |                                                                                                               |
| Amenities<br>Parking Spaces                                      | Parking-Visitor, Security Door<br>1                                                                           |
| Parking                                                          | Underground                                                                                                   |
| Interior                                                         |                                                                                                               |
| Interior Features                                                | ensuite bathroom                                                                                              |
| Appliances                                                       | Dishwasher-Built-In, Microwave Hood Fan, Refrigerator, Stacked Washer/Dryer, Stove-Electric, Window Coverings |
| Heating                                                          | Baseboard, Water                                                                                              |
| # of Stories                                                     | 6                                                                                                             |
| Stories                                                          | 1                                                                                                             |
| Has Basement                                                     | Yes                                                                                                           |
| Basement                                                         | None, No Basement                                                                                             |
| Exterior                                                         |                                                                                                               |
| Exterior                                                         | Concrete, Stucco                                                                                              |