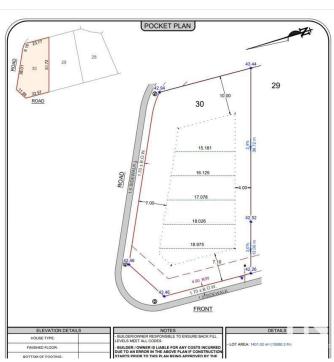

## \$599,999

0 Bedroom, 0.00 Bathroom, Rural on 0.35 Acres

Sherwood Golf & Country Club Estates, Rural Strathcona County, AB

Build your dream home on this Corner Lot situated on a quiet cul-de- sac in the Sherwood Park Golf and Country Club Estates. This 15066 square feet lot offers the perfect opportunity to create your dream home with the builder of your choice. Ideally located just minutes from the Whitemud and Anthony Henday, you'll enjoy easy access to major routes while being nestled in a tranquil, family-friendly suburb. Surrounded by scenic walking trails and lush green spaces, this lot provides the perfect blend of nature and convenience. Don't miss your chance to build in this sought-after community!