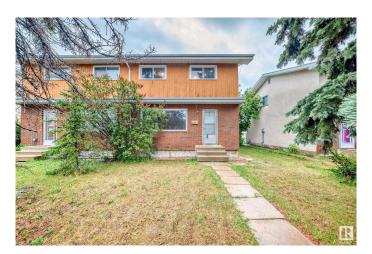

### \$319,000

4 Bedroom, 1.50 Bathroom, 1,325 sqft Single Family on 0.00 Acres

Kilkenny, Edmonton, AB

What a wonderful opportunity to own this one of a kind, truly remarkable 2-storey, 4 bedroom half-duplex boasting 1325 sq/ft with no condo fees! Perfect for a large or growing family this property features ample parking and a sizable backyard. Newer vinyl plank flooring. Exceptional value in a great location just minutes away from the Londonderry area with quick access to 66th st. to get to where you need to go whether that's to the mall, leisure center, schools or work. A must see and perfect for the whole family.

## **Exterior**

Exterior Wood, Brick, Stucco

Exterior Features Back Lane, Landscaped, Paved Lane, Playground Nearby, Public

Swimming Pool, Public Transportation, Schools, Shopping Nearby

Roof Asphalt Shingles