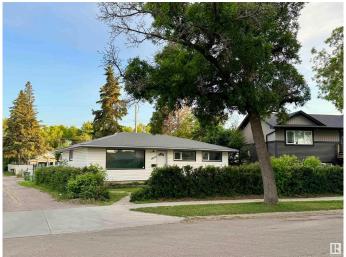

### \$380,000

3 Bedroom, 1.00 Bathroom, 1,073 sqft Single Family on 0.00 Acres

Britannia Youngstown, Edmonton, AB

ATTENTION INVESTORS, DEVELOPERS, AND FIRST-TIME BUYERS!! This is a prime opportunity you don't want to miss. Situated on a massive 589 mÂ<sup>2</sup> corner lot, this beautifully renovated property is just minutes from West Edmonton Mall and surrounded by schools, transit, and all essential amenities. The home has been newly renovated with fresh paint, new flooring, stylish feature walls, glossy kitchen cabinets, and stainless steel appliances, offering a modern, move-in-ready space. Whether you're looking to rent it out immediately, move in yourself, or hold it as a future redevelopment project, this property fits the bill. Don't miss your chance to own this upgraded gem in a prime location.

#### **Essential Information**

MLS® # E4443809 Price \$380,000

Bedrooms 3

Bathrooms 1.00

Full Baths 1

Square Footage 1,073 Acres 0.00

Year Built 1958

Type Single Family

Sub-Type Detached Single Family

Style Bungalow

Status Active