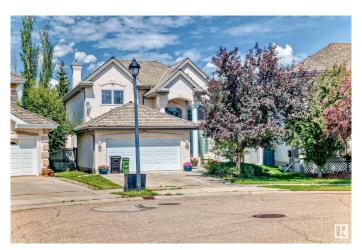

# \$689,900 - 318 Darlington Crescent, Edmonton

MLS® #E4443822

# \$689,900

4 Bedroom, 3.50 Bathroom, 2,459 sqft Single Family on 0.00 Acres

Donsdale, Edmonton, AB

Premimium neighborhood in West end. (Properties of Donsdale) 2 storey home with finished basement on oversize pie shaped lot. 3539 square feet of DEVELOPED LIVING AREA!! Lots of room for large family. 4 bedrooms in total 3+1 main floor den and upstairs loft. Vaulted foyer, curved main staircase and 4 bathrooms. Sopping within walkdistance, schools and public transit very close and Anthony Hendry minutes away!

Type Single Family

Sub-Type Detached Single Family

Style 2 Storey
Status Active

## **Exterior**

Exterior Wood, Stucco

Exterior Features Fenced, Landscaped, Playground Nearby, Public Transportation,

Schools, Shopping Nearby

Roof Cedar Shakes
Construction Wood, Stucco

Foundation Concrete Perimeter