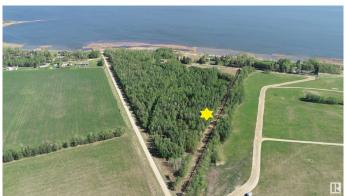

## \$87,500

0 Bedroom, 0.00 Bathroom, Rural on 1.26 Acres

None, Rural Lac Ste. Anne County, AB

40 MINUTES WEST OF EDMONTON ON THE SOUTH SHORE OF LAC STE ANNE IS WHERE YOU WILL FIND THIS TREED 1.26 ACRE PROPERTY JUST STEPS FROM THE LAKE AND WITH LOTS OF OPTIONS TO LOCATE YOUR NEW HOME, OR YOU MAY JUST WANT TO HAVE A GET-AWAY SPOT FOR THE RV. THERE ARE OTHER ATTACHED LOTS FOR SALE AS WELL. SO YOU CAN EXPAND YOUR VISION IF NEED BE. THERE ARE VARIOUS LOCATIONS AVAILABLE TO ACCESS THE LAKE. PLEASE CHECK THE PHOTOS FOR THE ADDITIONAL LOTS AND SIZES THAT ARE AVAILABLE, POWER AND GAS AT PROPERTY LINE.