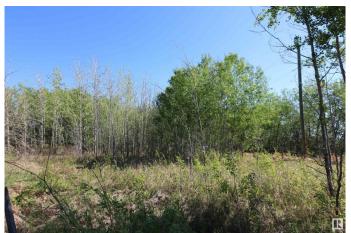

### \$165,000

0 Bedroom, 0.00 Bathroom, Rural on 6.61 Acres

None, Rural Lac Ste. Anne County, AB

40 MINUTES WEST OF EDMONTON ON THE SOUTH SHORE OF LAC STE ANNE IS WHERE YOU WILL FIND THIS TREED 6.61 ACRE PROPERTY JUST STEPS FROM THE LAKE AND WITH LOTS OF OPTIONS TO LOCATE YOUR NEW HOME, OR YOU MAY JUST WANT TO HAVE A GET-AWAY SPOT FOR THE RV. THERE ARE VARIOUS LOCATIONS AVAILABLE TO ACCESS THE LAKE. THERE ARE ALSO OTHER ATTACHED LOTS FOR SALE AS WELL, SO YOU CAN EXPAND YOUR VISION IF NEED BE. PLEASE CHECK THE PHOTOS FOR THE ADDITIONAL LOTS AND SIZES THAT ARE AVAILABLE. POWER AND GAS AT PROPERTY LINE.

#### **Exterior**

Exterior Features Boating, Flat Site, Schools, Shopping Nearby, Treed Lot