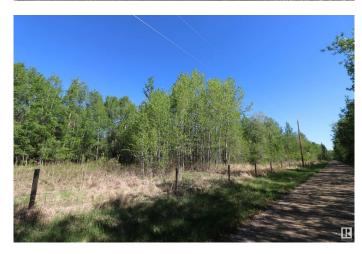

### \$165,000

0 Bedroom, 0.00 Bathroom, Rural on 6.61 Acres

None, Rural Lac Ste. Anne County, AB

40 MINUTES WEST OF EDMONTON ON THE SOUTH SHORE OF LAC STE ANNE IS WHERE YOU WILL FIND THIS TREED 6.61 ACRE PROPERTY JUST STEPS FROM THE LAKE AND WITH LOTS OF OPTIONS TO LOCATE YOUR NEW HOME, OR YOU MAY JUST WANT TO HAVE A GET-AWAY SPOT FOR THE RV. THERE ARE VARIOUS LOCATIONS AVAILABLE TO ACCESS THE LAKE. THERE ARE ALSO OTHER ATTACHED LOTS FOR SALE AS WELL, SO YOU CAN EXPAND YOUR VISION IF NEED BE. PLEASE CHECK THE PHOTOS FOR THE ADDITIONAL LOTS AND SIZES THAT ARE AVAILABLE. POWER AND GAS AT PROPERTY LINE.

#### **Exterior**

Exterior Features Boating, Flat Site, Schools, Shopping Nearby, Treed Lot