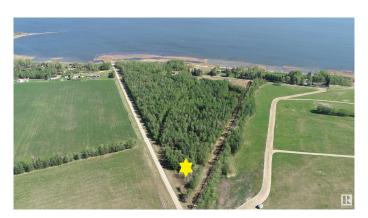

### \$165,000

0 Bedroom, 0.00 Bathroom, Rural on 6.61 Acres

None, Rural Lac Ste. Anne County, AB

40 MINUTES WEST OF EDMONTON ON THE SOUTH SHORE OF LAC STE ANNE IS WHERE YOU WILL FIND THIS TREED 6.61 ACRE PROPERTY JUST STEPS FROM THE LAKE AND WITH LOTS OF OPTIONS TO LOCATE YOUR NEW HOME, OR YOU MAY JUST WANT TO HAVE A GET-AWAY SPOT FOR THE RV. THERE ARE VARIOUS LOCATIONS AVAILABLE TO ACCESS THE LAKE. THERE ARE ALSO OTHER ATTACHED LOTS FOR SALE AS WELL, SO YOU CAN EXPAND YOUR VISION IF NEED BE. PLEASE CHECK THE PHOTOS FOR THE ADDITIONAL LOTS AND SIZES THAT ARE AVAILABLE. POWER AND GAS AT PROPERTY LINE.

#### **Exterior**

Exterior Features Boating, Flat Site, Schools, Shopping Nearby, Treed Lot