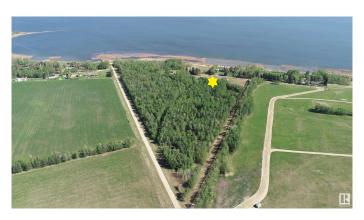

## \$175,000

0 Bedroom, 0.00 Bathroom, Rural on 2.61 Acres

None, Rural Lac Ste. Anne County, AB

40 MINUTES WEST OF EDMONTON ON THE SOUTH SHORE OF LAC STE ANNE IS WHERE YOU WILL FIND THIS 2.61 ACRE PROPERTY WITH LAKEVIEWS AND LOTS OF OPTIONS TO LOCATE YOUR NEW HOME. OR YOU MAY JUST WANT TO HAVE A GET-AWAY SPOT FOR THE RV. THERE IS A 36X40 WORKSHOP ALREADY THERE. THERE ARE OTHER ATTACHED LOTS FOR SALE AS WELL, SO YOU CAN EXPAND YOUR VISION IF NEED BE. THERE ARE ALSO VARIOUS LOCATIONS TO ACCESS THE LAKE. PLEASE CHECK THE PHOTOS FOR THE ADDITIONAL LOTS AND SIZES THAT ARE AVAILABLE.