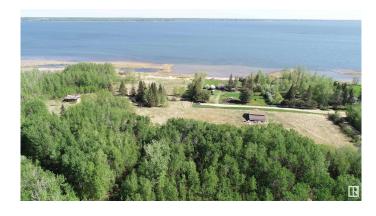

## \$175,000

0 Bedroom, 0.00 Bathroom, Rural on 2.61 Acres

None, Rural Lac Ste. Anne County, AB

40 MINUTES WEST OF EDMONTON ON THE SOUTH SHORE OF LAC STE ANNE IS WHERE YOU WILL FIND THIS 2.61 ACRE PROPERTY WITH LAKEVIEWS AND LOTS OF OPTIONS TO LOCATE YOUR NEW HOME. OR YOU MAY JUST WANT TO HAVE A GET-AWAY SPOT FOR THE RV. THERE IS A 36X40 WORKSHOP ALREADY THERE. THERE ARE OTHER ATTACHED LOTS FOR SALE AS WELL, SO YOU CAN EXPAND YOUR VISION IF NEED BE. THERE ARE ALSO VARIOUS LOCATIONS TO ACCESS THE LAKE. PLEASE CHECK THE PHOTOS FOR THE ADDITIONAL LOTS AND SIZES THAT ARE AVAILABLE.

#### **Exterior**

Exterior Features Backs Onto Park/Trees, Boating, Flat Site, Lake View, Private Setting,

Schools, Shopping Nearby