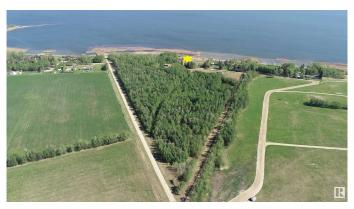

#### \$475,000

0 Bedroom, 0.00 Bathroom, Rural on 2.98 Acres

None, Rural Lac Ste. Anne County, AB

NOT OFTEN DOES A PROPERTY LIKE THIS COME ALONG!! 40 MINUTES WEST OF EDMONTON ON THE SOUTH SHORE OF LAC STE ANNE IS WHERE YOU WILL FIND THIS 2.98 ACRE WATERFRONT PROPERTY WITH RIPARIAN RIGHTS. YOU GET 600 FEET OF SHORELINE TO ENJOY ALL ON YOUR OWN AND THE PROPERTY IS TREED FOR PRIVACY. THIS PROPERTY TITLE CONTAINS 2 LOTS SO PERHAPS AN OPPORTUNITY TO BUILD 2 HOMES AND CREATE YOUR FAMILY WATERFRONT DREAM COMPOUND. THERE IS SAND PRESENT DOWN BY THE WATER. THERE ARE OTHER ATTACHED LOTS FOR SALE AS WELL. PLEASE CHECK THE PHOTOS FOR THE LOT SIZES THAT ARE AVAILABLE. IMAGINE THE POSSIBILITIES ON THIS GEM. POWER AND GAS AT PROPERTY LINE.

### **Exterior**

Exterior Features Boating, Flat Site, Lake Access Property, Lake View, Private Setting,

Schools, Shopping Nearby, Treed Lot, Waterfront Property