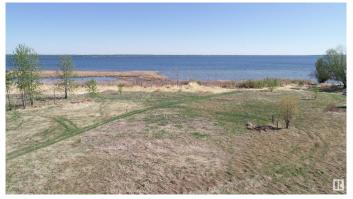

#### \$475,000

0 Bedroom, 0.00 Bathroom, Rural on 2.98 Acres

None, Rural Lac Ste. Anne County, AB

NOT OFTEN DOES A PROPERTY LIKE THIS COME ALONG!! 40 MINUTES WEST OF EDMONTON ON THE SOUTH SHORE OF LAC STE ANNE IS WHERE YOU WILL FIND THIS 2.98 ACRE WATERFRONT PROPERTY WITH RIPARIAN RIGHTS. YOU GET 600 FEET OF SHORELINE TO ENJOY ALL ON YOUR OWN AND THE PROPERTY IS TREED FOR PRIVACY. THIS PROPERTY TITLE CONTAINS 2 LOTS SO PERHAPS AN OPPORTUNITY TO BUILD 2 HOMES AND CREATE YOUR FAMILY WATERFRONT DREAM COMPOUND. THERE IS SAND PRESENT DOWN BY THE WATER. THERE ARE OTHER ATTACHED LOTS FOR SALE AS WELL. PLEASE CHECK THE PHOTOS FOR THE LOT SIZES THAT ARE AVAILABLE. IMAGINE THE POSSIBILITIES ON THIS GEM. POWER AND GAS AT PROPERTY LINE.

### **Exterior**

Exterior Features Boating, Flat Site, Lake Access Property, Lake View, Private Setting,

Schools, Shopping Nearby, Treed Lot, Waterfront Property