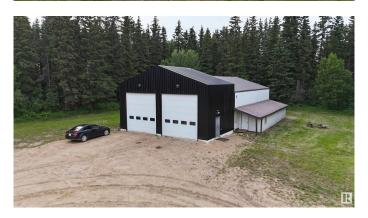

## \$450,000

5 Bedroom, 2.00 Bathroom, 800 sqft Single Family on 0.00 Acres

None, Calling Lake, AB

UNIQUE PROPERTY! This home is located on 14.85 Acres, the perfect size to start your home owning journey, or expand to new horizons. The property was used by a trucking company previously, so th eyard is built to have plenty of space for large vehicles! The 2600 Sq. ft. shop on the property offers a large space to complete any project you may have! There are multiple RV Outlets on the property, so your camping needs are covered! Located only 10 minute North of the Alberta Pacific Pulp Mill. Come and see what this property has to offer!

## **Exterior**

Exterior Wood, Metal
Exterior Features See Remarks

Roof Metal

Construction Wood, Metal

Foundation Slab