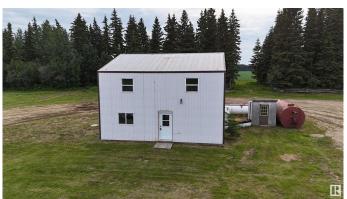

## \$450,000

5 Bedroom, 2.00 Bathroom, 800 sqft Single Family on 0.00 Acres

None, Calling Lake, AB

UNIQUE PROPERTY! This home is located on 14.85 Acres, the perfect size to start your home owning journey, or expand to new horizons. The property was used by a trucking company previously, so th eyard is built to have plenty of space for large vehicles! The 2600 Sq. ft. shop on the property offers a large space to complete any project you may have! There are multiple RV Outlets on the property, so your camping needs are covered! Located only 10 minute North of the Alberta Pacific Pulp Mill. Come and see what this property has to offer!

#### **Essential Information**

MLS® # E4443853 Price \$450,000

Bedrooms 5

Bathrooms 2.00

Full Baths 2

Square Footage 800

Acres 0.00

Year Built 1983

## **Exterior**

Exterior Wood, Metal
Exterior Features See Remarks

Roof Metal

Construction Wood, Metal

Foundation Slab