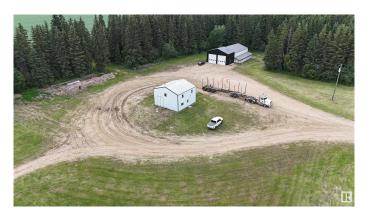

## \$450,000

5 Bedroom, 2.00 Bathroom, 800 sqft Single Family on 0.00 Acres

None, Calling Lake, AB

UNIQUE PROPERTY! This home is located on 14.85 Acres, the perfect size to start your home owning journey, or expand to new horizons. The property was used by a trucking company previously, so th eyard is built to have plenty of space for large vehicles! The 2600 Sq. ft. shop on the property offers a large space to complete any project you may have! There are multiple RV Outlets on the property, so your camping needs are covered! Located only 10 minute North of the Alberta Pacific Pulp Mill. Come and see what this property has to offer!

#### **Essential Information**

MLS® # E4443853 Price \$450,000

Bedrooms 5

Bathrooms 2.00

Full Baths 2

Square Footage 800

Acres 0.00

Year Built 1983

## **Exterior**

Exterior Wood, Metal
Exterior Features See Remarks

Roof Metal

Construction Wood, Metal

Foundation Slab