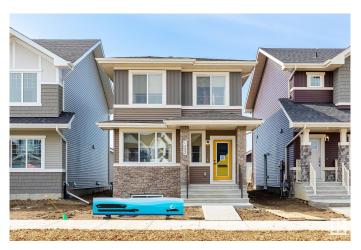

# \$479,846 - 21023 25 Avenue, Edmonton

MLS® #E4443868

## \$479,846

3 Bedroom, 2.50 Bathroom, 1,690 sqft Single Family on 0.00 Acres

The Uplands, Edmonton, AB

Welcome to the "Blackwood" built by the award-winning builder Pacesetter homes and is located in the heart of the Uplands at Riverview. The Blackwood has an open concept floorplan with plenty of living space. Three bedrooms and two-and-a-half bathrooms are laid out to maximize functionality, allowing for a large upstairs laundry room and sizeable owner's suite. The upper level also has a large centered bonus room. The main floor showcases a large great room and dining nook leading into the kitchen which has a good deal of cabinet and counter space and also a pantry for extra storage. Close to all amenities and easy access to the Anthony Henday. \*\*\* Photos are from the privous show home and finishing's and colors will vary home is under construction should be complete in January of 2026 . \*\*\*