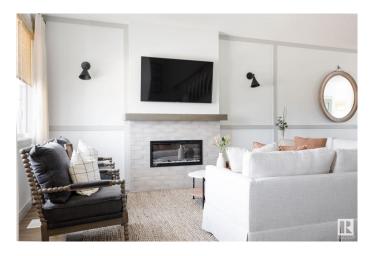

## \$479,846

3 Bedroom, 2.50 Bathroom, 1,690 sqft Single Family on 0.00 Acres

The Uplands, Edmonton, AB

Welcome to the "Blackwood" built by the award-winning builder Pacesetter homes and is located in the heart of the Uplands at Riverview. The Blackwood has an open concept floorplan with plenty of living space. Three bedrooms and two-and-a-half bathrooms are laid out to maximize functionality, allowing for a large upstairs laundry room and sizeable owner's suite. The upper level also has a large centered bonus room. The main floor showcases a large great room and dining nook leading into the kitchen which has a good deal of cabinet and counter space and also a pantry for extra storage. Close to all amenities and easy access to the Anthony Henday. \*\*\* Photos are from the privous show home and finishing's and colors will vary home is under construction should be complete in January of 2026 . \*\*\*