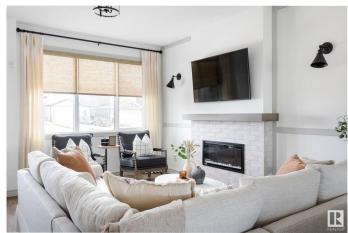

## \$479,846

3 Bedroom, 2.50 Bathroom, 1,690 sqft Single Family on 0.00 Acres

The Uplands, Edmonton, AB

Welcome to the "Blackwood" built by the award-winning builder Pacesetter homes and is located in the heart of the Uplands at Riverview. The Blackwood has an open concept floorplan with plenty of living space. Three bedrooms and two-and-a-half bathrooms are laid out to maximize functionality, allowing for a large upstairs laundry room and sizeable owner's suite. The upper level also has a large centered bonus room. The main floor showcases a large great room and dining nook leading into the kitchen which has a good deal of cabinet and counter space and also a pantry for extra storage. Close to all amenities and easy access to the Anthony Henday. \*\*\* Photos are from the privous show home and finishing's and colors will vary home is under construction should be complete in January of 2026 . \*\*\*