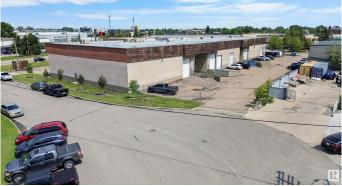

# \$4,525,000 - 14601-14625 134 Avenue, Edmonton

MLS® #E4443886

## \$4,525,000

0 Bedroom, 0.00 Bathroom, Industrial on 0.00 Acres

Bonaventure Industrial, Edmonton, AB

If your money isn't working as hard as you are, it could be time to explore your investment options. This multi-tenant industrial property in Edmonton, Alberta, offers stable income with a tantalizing return. This property is backed by a diversified rent roll, which includes the Alberta Government, and staggered lease expiries to cater to your need for stability, not speculation. This property features •A diversified tenant

## Exterior

| Exterior     | Brick |
|--------------|-------|
| Construction | Brick |