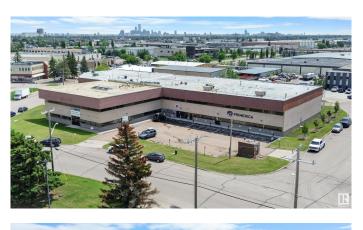

# \$4,525,000 - 14601-14625 134 Avenue, Edmonton

MLS® #E4443886

## \$4,525,000

0 Bedroom, 0.00 Bathroom, Industrial on 0.00 Acres

Bonaventure Industrial, Edmonton, AB

If your money isn't working as hard as you are, it could be time to explore your investment options. This multi-tenant industrial property in Edmonton, Alberta, offers stable income with a tantalizing return. This property is backed by a diversified rent roll, which includes the Alberta Government, and staggered lease expiries to cater to your need for stability, not speculation. This property features •A diversified tenant

# **Community Information**

| Address     | 14601-14625 134 Avenue |
|-------------|------------------------|
| Area        | Edmonton               |
| Subdivision | Bonaventure Industrial |
| City        | Edmonton               |
| County      | ALBERTA                |

## Exterior

| Exterior     | Brick |
|--------------|-------|
| Construction | Brick |