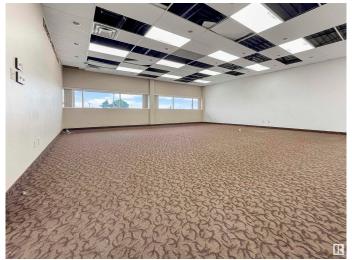

#### \$0

0 Bedroom, 0.00 Bathroom, Office on 0.00 Acres

Bonaventure Industrial, Edmonton, AB

Does your business crave flexibility and functionality? Introducing a 3,843 SF second-floor office available immediately in Northwest Edmonton, just off of St. Albert Trail. This easily accessible, come-as-you-are space is ready to be moulded to your vision. It is budget-friendly and expansiveâ€"shorter lease terms are available. (2-year term minimum) This property features • Budget-friendly • Open area layout • Shorter term options available.

### **Exterior**

Exterior Brick
Construction Brick