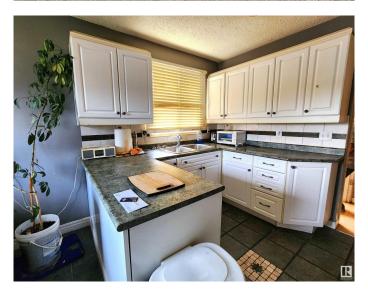

# \$320,000

4 Bedroom, 1.50 Bathroom, 1,023 sqft Single Family on 0.00 Acres

Belmont, Edmonton, AB

NO CONDO FEES! Affordable Half Duplex with Income Potential! Whether you're a first-time buyer or an investor, this 4-bedroom, 1.5-bath home is packed with opportunity. The main floor offers laminate and tile flooring throughout, a spacious living room, functional kitchen and dining area, 3 bedrooms, and a full 4-piece bath. Downstairs, the partially finished basement includes a 4th bedroom. half bath, and a SEPERATE SIDE ENTRANCE â€"perfect setup for a future suite. The sunny, fully fenced backyard has room to customize, and the front driveway fits up to 3 vehicles. Ideally located close to schools, parks, and shopping. With a few updates, this property has great upside in a high-demand area.

## **Amenities**

Amenities No Animal Home

Parking Front Drive Access, Parking Pad Cement/Paved

Interior

Appliances Dishwasher-Built-In, Dryer, Microwave Hood Fan, Refrigerator,

Stove-Electric, Washer

Heating Forced Air-1, Natural Gas