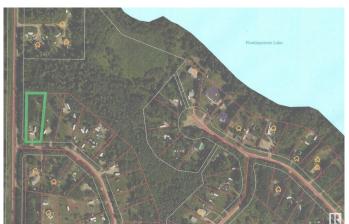

# \$89,900

0 Bedroom, 0.00 Bathroom, Rural on 0.70 Acres

Floatingstone, Rural St. Paul County, AB

Floatingstone Lake Lot, ready for your summer enjoyment! Nice balance of treed/green area and RV parking site with three 30amp RV plugs, septic holding tank. This lot is 0.70 acre and backs onto Municipal Reserve providing walking access to the lake! Price includes applicable GST and moveable storage shed.

# **Community Information**

Address 573 12002 Twp Rd 605 A

Area Rural St. Paul County

Subdivision Floatingstone

City Rural St. Paul County

County ALBERTA

Province AB

Postal Code T0A 0N0