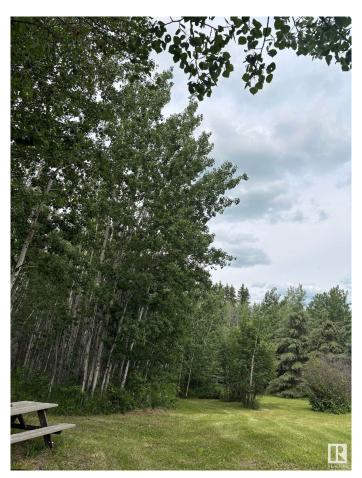

# \$89,900

0 Bedroom, 0.00 Bathroom, Rural on 0.70 Acres

Floatingstone, Rural St. Paul County, AB

Floatingstone Lake Lot, ready for your summer enjoyment! Nice balance of treed/green area and RV parking site with three 30amp RV plugs, septic holding tank. This lot is 0.70 acre and backs onto Municipal Reserve providing walking access to the lake! Price includes applicable GST and moveable storage shed.

# **Exterior**

Exterior Features Corner Lot, Treed Lot, Partially Fenced