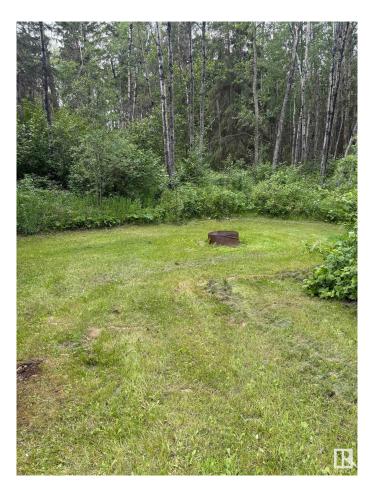

## \$99,900

0 Bedroom, 0.00 Bathroom, Rural on 0.65 Acres

Floatingstone, Rural St. Paul County, AB

Floatingstone Lake Lot, ready for your summer enjoyment! Nice balance of treed/grassy area and RV parking site with three 30amp RV plugs, septic holding tank. This lot is over half an acre and backs onto Municipal Reserve providing walking access to the lake! Price includes applicable GST and moveable storage shed.

## **Exterior**

Exterior Features Cul-De-Sac, Treed Lot, Partially Fenced