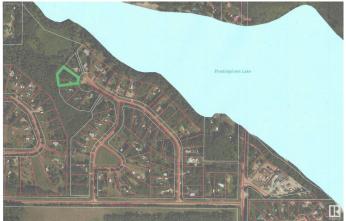

## **Community Information**

Address 524 12002 Twp Rd 605 A

Area Rural St. Paul County

Subdivision Floatingstone

City Rural St. Paul County

County ALBERTA

Province AB

Postal Code T0A 0N0

## **Exterior**

Exterior Features Cul-De-Sac, Treed Lot, Partially Fenced