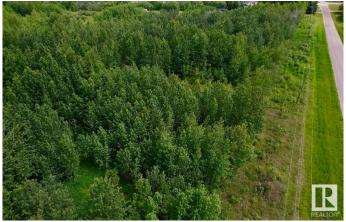

## \$849,000

0 Bedroom, 0.00 Bathroom, Rural on 38.00 Acres

Bluebird Estates, Rural Wetaskiwin County, AB

RARE Development opportunity. This property presents plentiful vegetation with trees and nature as far as the eye can see. The 38 acres is Zoned for Country Residential development or to simply build your DREAM HOME! Approach is already set in place with power to the road.

### **Exterior**

Exterior Features Backs Onto Park/Trees, Golf Nearby, Private Setting, Schools, Shopping

Nearby, Ski Hill Nearby, Treed Lot