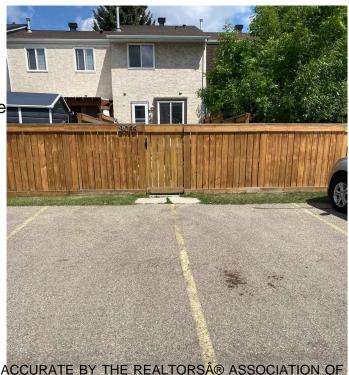

## \$220,000

2 Bedroom, 1.50 Bathroom, 936 sqft Condo / Townhouse on 0.00 Acres

Thorncliffe (Edmonton), Edmonton, AB

Great first home or investment property in sought after Stratford Square. Needs some TLC. Ideal Westend location with easy access to bus route, WEM/Henday/Whitemud and schools. Unit is in desirable inner complex location with plenty of visitor parking. 2 wired parking stalls directly behind fenced back yard. Low taxes and insurance. Roofs replaced in 2013. Furnace replaced in 2009. Windows replaced in 2002. Basement is unfinished.

Amenities Detectors Smoke, Hot Water

Parking 2 Outdoor Stalls, 220 Volt Wi

Interior

Interior Features ensuite bathroom

Appliances Dryer, Refrigerator, Stove-Ele

Heating Forced Air-1, Natural Gas

Stories 2

Has Basement Yes