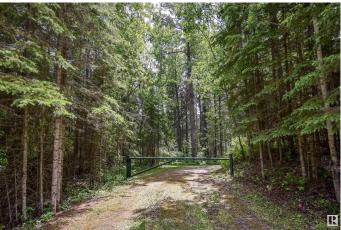

#### \$187,500

0 Bedroom, 0.00 Bathroom, Rural on 3.68 Acres

Meso West IV, Rural Parkland County, AB

This attractive lot is ready for you to grow into the country space you've dreamed of, and the privacy you're looking for to build the home of your dreams. It offers 3.68 acres with a gated, winding driveway leading to a charming and sunny cleared site that already has a metal-clad shed (20x25) and an outhouse. This is a perfect spot to host guests around a fire pit, store your RV, and relax among wildflowers, surrounded by towering evergreen and deciduous trees. A natural slope makes it ideal for a home with a walk-out basement, and the setting is so quiet and peaceful! Close to Cougar Creek Golf Course, Wabamun, and approx. 30 minutes to west Edmonton.

#### Exterior

Exterior Features Backs Onto Park/Trees, Golf Nearby, Partially Landscaped, Private Setting, Sloping Lot, Treed Lot