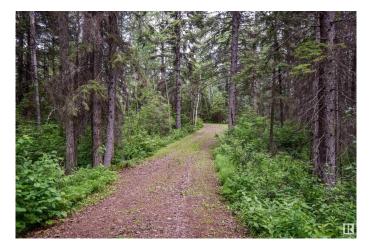

#### \$187,500

0 Bedroom, 0.00 Bathroom, Rural on 3.68 Acres

Meso West IV, Rural Parkland County, AB

This attractive lot is ready for you to grow into the country space you've dreamed of, and the privacy you're looking for to build the home of your dreams. It offers 3.68 acres with a gated, winding driveway leading to a charming and sunny cleared site that already has a metal-clad shed (20x25) and an outhouse. This is a perfect spot to host guests around a fire pit, store your RV, and relax among wildflowers, surrounded by towering evergreen and deciduous trees. A natural slope makes it ideal for a home with a walk-out basement, and the setting is so quiet and peaceful! Close to Cougar Creek Golf Course, Wabamun, and approx. 30 minutes to west Edmonton.

#### Exterior

Exterior Features Backs Onto Park/Trees, Golf Nearby, Partially Landscaped, Private Setting, Sloping Lot, Treed Lot