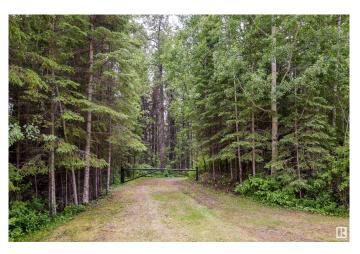

#### \$187,500

0 Bedroom, 0.00 Bathroom, Rural on 3.68 Acres

Meso West IV, Rural Parkland County, AB

This attractive lot is ready for you to grow into the country space you've dreamed of, and the privacy you're looking for to build the home of your dreams. It offers 3.68 acres with a gated, winding driveway leading to a charming and sunny cleared site that already has a metal-clad shed (20x25) and an outhouse. This is a perfect spot to host guests around a fire pit, store your RV, and relax among wildflowers, surrounded by towering evergreen and deciduous trees. A natural slope makes it ideal for a home with a walk-out basement, and the setting is so quiet and peaceful! Close to Cougar Creek Golf Course, Wabamun, and approx. 30 minutes to west Edmonton.

#### Exterior

Exterior Features Backs Onto Park/Trees, Golf Nearby, Partially Landscaped, Private Setting, Sloping Lot, Treed Lot