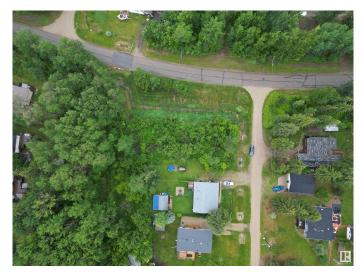

#### \$50,000

0 Bedroom, 0.00 Bathroom, Rural on 0.19 Acres

Birch Cove, Rural Lac Ste. Anne County, AB

Located just steps from Isle Lake in Silver Sands - this 70 x 120 corner lot is the perfect building spot for your new lake house! There is a golf course nearby, and lots of other activities to enjoy year round. The lake is great for water sports and fishing in the summer, as well as ice fishing, sledding and more in the winter.

#### Exterior

Exterior Features Boating, Corner Lot, Golf Nearby, Lake View, Treed Lot