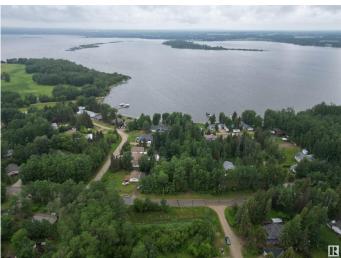

#### \$50,000

0 Bedroom, 0.00 Bathroom, Rural on 0.19 Acres

Birch Cove, Rural Lac Ste. Anne County, AB

Located just steps from Isle Lake in Silver Sands - this 70 x 120 corner lot is the perfect building spot for your new lake house! There is a golf course nearby, and lots of other activities to enjoy year round. The lake is great for water sports and fishing in the summer, as well as ice fishing, sledding and more in the winter.

#### Exterior

Exterior Features Boating, Corner Lot, Golf Nearby, Lake View, Treed Lot