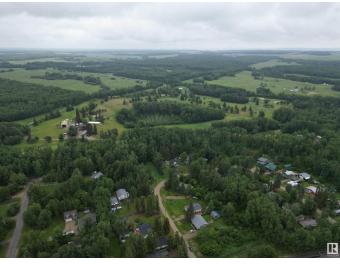

#### \$50,000

0 Bedroom, 0.00 Bathroom, Rural on 0.19 Acres

Birch Cove, Rural Lac Ste. Anne County, AB

Located just steps from Isle Lake in Silver Sands - this 70 x 120 corner lot is the perfect building spot for your new lake house! There is a golf course nearby, and lots of other activities to enjoy year round. The lake is great for water sports and fishing in the summer, as well as ice fishing, sledding and more in the winter.

#### Exterior

Exterior Features Boating, Corner Lot, Golf Nearby, Lake View, Treed Lot