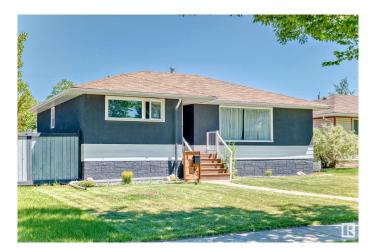

### \$430,000

4 Bedroom, 2.00 Bathroom, 1,147 sqft Single Family on 0.00 Acres

Dovercourt, Edmonton, AB

Across from the park. 3 bedroom 1146 sq feet bungalow on a quiet street in Dovercourt. Hardwood floors throughout the main floor, 1/2 bath off the master bedroom, entertaining-size living and dining room. Basement features family room, hobby room, one-bedroom, 3pce bathroom, kitchen and laundry room. Double garage off the alley. Newer roof and newer hot water tank. Home is in great location across from a park and close to all amenities.

#### **Exterior**

Exterior Wood, Stucco

Exterior Features Back Lane, Fenced, Landscaped, Park/Reserve

Roof Asphalt Shingles

Construction Wood, Stucco

Foundation Concrete Perimeter