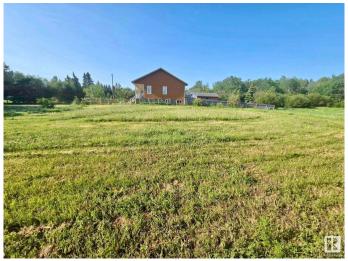

## \$75,000

0 Bedroom, 0.00 Bathroom, Rural on 0.30 Acres

Westerose, Rural Wetaskiwin County, AB

Craving the lake life? Discover your own piece of paradise near beautiful Pigeon Lake! This 0.3-acre vacant lot is the perfect escape for those looking to soak up sunny summer days or lay roots for something more permanent. Whether you dream of parking your summer trailer, building your forever lake home, or simply investing in land surrounded by natural beauty, this property offers unmatched flexibility. Perfect for families wanting to get just far enough away to truly connect with natureâ€"without losing the simple conveniences of everyday life. Located just minutes from Mulhurst Bay & Ma-me-o beach, marina, golf, and shops, and only 30 minutes from Leduc, Nisku, and the airport, it's the ideal balance of peaceful retreat and easy access. With no building timeline and services at the lot line, this is a great opportunity to design your lake life your wayâ€"weekend escape, family getaway, or future home sweet home. Let your lake life dreams start here!