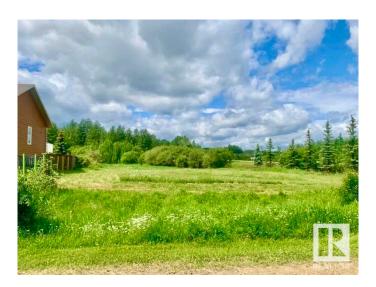

## \$75,000

0 Bedroom, 0.00 Bathroom, Rural on 0.30 Acres

Westerose, Rural Wetaskiwin County, AB

Craving the lake life? Discover your own piece of paradise near beautiful Pigeon Lake! This 0.3-acre vacant lot is the perfect escape for those looking to soak up sunny summer days or lay roots for something more permanent. Whether you dream of parking your summer trailer, building your forever lake home, or simply investing in land surrounded by natural beauty, this property offers unmatched flexibility. Perfect for families wanting to get just far enough away to truly connect with natureâ€"without losing the simple conveniences of everyday life. Located just minutes from Mulhurst Bay & Ma-me-o beach, marina, golf, and shops, and only 30 minutes from Leduc, Nisku, and the airport, it's the ideal balance of peaceful retreat and easy access. With no building timeline and services at the lot line, this is a great opportunity to design your lake life your wayâ€"weekend escape, family getaway, or future home sweet home. Let your lake life dreams start here!