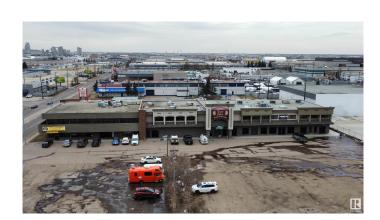

# \$6,700,000 - 11111 156 Street, Edmonton

MLS® #E4443983

# \$6,700,000

0 Bedroom, 0.00 Bathroom, Industrial on 0.00 Acres

High Park Industrial, Edmonton, AB

Located on a high-exposure corner off of 156 Street and 111 Avenue, minutes from the Anthony Henday, this investment property or premium development opportunity features ample parking, great signage revenue, and existing tenants occupying the restaurant space and the office space. This property offers Anchor tenant potential with franchise pad sites. Future growth potential with expanding residential areas.