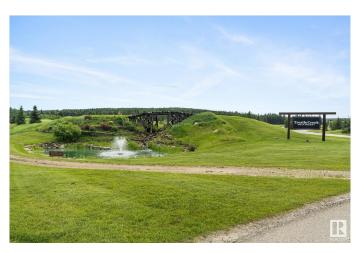

## \$159,000

0 Bedroom, 0.00 Bathroom, Rural on 0.11 Acres

Trestle Creek Golf Resort, Rural Parkland County, AB

Your ideal escape awaits just one hour west of Edmonton at Trestle Creek Golf Resort. This titled lot is ready for you to enjoy with over \$30,000 in improvements already completed. The spacious concrete pad and driveway can easily accommodate your RV or future park model, with a thoughtfully poured patio area around the firepitâ€"perfect for evenings under the stars. Mature spruce trees offer both privacy and shelter, creating a peaceful and inviting retreat. Conveniently positioned near the park and shared shower/laundry facilities, this lot combines comfort and community. As an added bonus, 2024 condo fees and taxes are already paid, giving you a stress-free start to summer. (Trailer not included.)

#### **Exterior**

Exterior Features Flat Site, Gated Community, Golf Nearby, Low Maintenance Landscape,

Not Fenced, Paved Lane, Picnic Area, Playground Nearby, Recreation

Use, Shopping Nearby