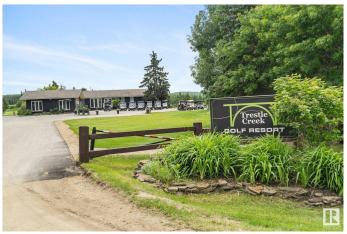

## \$159,000

0 Bedroom, 0.00 Bathroom, Rural on 0.11 Acres

Trestle Creek Golf Resort, Rural Parkland County, AB

Your ideal escape awaits just one hour west of Edmonton at Trestle Creek Golf Resort. This titled lot is ready for you to enjoy with over \$30,000 in improvements already completed. The spacious concrete pad and driveway can easily accommodate your RV or future park model, with a thoughtfully poured patio area around the firepitâ€"perfect for evenings under the stars. Mature spruce trees offer both privacy and shelter, creating a peaceful and inviting retreat. Conveniently positioned near the park and shared shower/laundry facilities, this lot combines comfort and community. As an added bonus, 2024 condo fees and taxes are already paid, giving you a stress-free start to summer. (Trailer not included.)

## **Community Information**

Address 183 53126 Rge Road 70

Area Rural Parkland County

Subdivision Trestle Creek Golf Resort

City Rural Parkland County

County ALBERTA

Province AB

Postal Code T0E 0E0