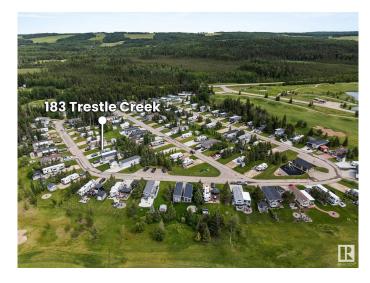

# \$159,000 - 183 53126 Rge Road 70, Rural Parkland County

MLS® #E4443994

## **Community Information**

Address 183 53126 Rge Road 70

Area Rural Parkland County

Subdivision Trestle Creek Golf Resort

City Rural Parkland County

County ALBERTA

Province AB

Postal Code T0E 0E0