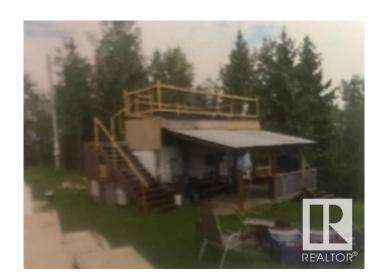

## \$130,000

0 Bedroom, 0.00 Bathroom, Rural on 0.46 Acres

Whitefish Lake, Rural Smoky Lake County, AB

Nice sized lot just off White Fish Lake in Smoky Lake County. From the lot it's a short 3 min walk to the lake. The lot is .46 of an acre with holiday trailer with an attached carport & elevated deck with a great view of the lake that are included in the price. The holiday trailer has all features that are functioning. The heat, AC & sewer all are in working order. The lot has power & a 2000 gallon holding tank for the sewage. There is a spot on the lake for a dock & boat lift if the buyers wish to have it. Nicely treed area sloping towards the lake. Priced to sell at \$130,000.