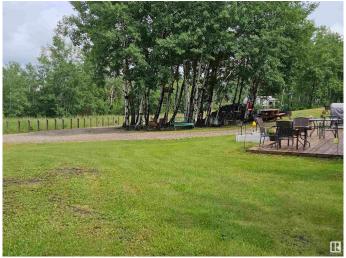

#### \$164,900

0 Bedroom, 0.00 Bathroom, Rural on 1.82 Acres

Vincent Lake, Rural St. Paul County, AB

"Vincent Lake Recreational Land" Awaiting you & your family, and available now. This awesome and amazing 1.82 acres is already set up for your camping pleasure with great access. This land may be suitable if you have more than one RV on site.(Two allowed maximum RE: County of St. Paul Land Use Bylaw) This gorgeous property is lakefront(There is an environmental reserve) and has some great views. This could be a vacation spot for camping or you may want to consider a year round home. There is fencing in place, with a lockable gate, plus perimeter markings in place. This property has many improvements including good parking areas, power on site and some clearing done, with some natural trees left for privacy and comfort.

#### **Exterior**

Exterior Features Airport Nearby, Backs Onto Lake, Beach Access, Boating, Lake View,

Waterfront Property, Partially Fenced