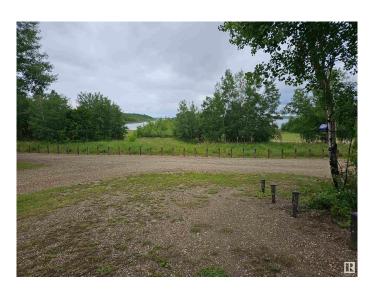

#### \$164,900

0 Bedroom, 0.00 Bathroom, Rural on 1.82 Acres

Vincent Lake, Rural St. Paul County, AB

"Vincent Lake Recreational Land" Awaiting you & your family, and available now. This awesome and amazing 1.82 acres is already set up for your camping pleasure with great access. This land may be suitable if you have more than one RV on site.(Two allowed maximum RE: County of St. Paul Land Use Bylaw) This gorgeous property is lakefront(There is an environmental reserve) and has some great views. This could be a vacation spot for camping or you may want to consider a year round home. There is fencing in place, with a lockable gate, plus perimeter markings in place. This property has many improvements including good parking areas, power on site and some clearing done, with some natural trees left for privacy and comfort.

#### **Exterior**

Exterior Features Airport Nearby, Backs Onto Lake, Beach Access, Boating, Lake View,

Waterfront Property, Partially Fenced