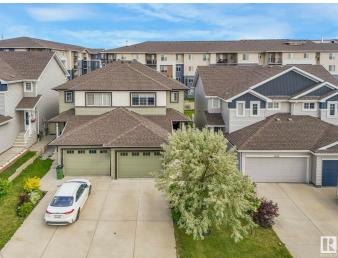

# \$440,000

3 Bedroom, 2.50 Bathroom, 1,355 sqft Single Family on 0.00 Acres

Maple Crest, Edmonton, AB

Beautiful 2-story duplex with an oversized single attached garage in SE Edmonton's beloved Maple Crest! 1,354 sq ft with a functional layout with 3 bedrooms, 2.5 baths, and potential for a basement suite and future side entrance. Air conditioning unit installed and included. Well-kept and clean! 2 TVs, in living room and master bedroom, included! Shelf in garage also included with the home! HUGE backyard that is fully fenced with a deck with privacy fence already installed. Beautiful green space and walking trails around. Close to schools, shopping, and easy access to Whitemud Drive, Anthony Henday, & 17th St. This home offers excellent value and flexibility.