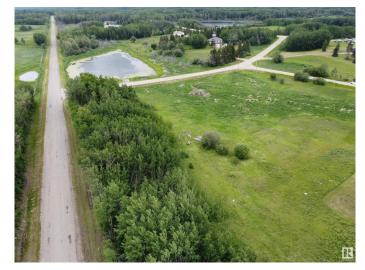

# \$200,000

0 Bedroom, 0.00 Bathroom, Rural on 3.29 Acres

Lakewood Acres, Rural Strathcona County, AB

Welcome to Lakewood Acres in Strathcona County â€" the perfect setting for your future country dream home! This sunny and scenic 3.28-acre lot is ideally located across from a tranquil environmental reserve with a peaceful duck pond, offering beautiful views and a serene atmosphere. This growing community is a fantastic place to plant roots and invest in your future. Power, gas, and phone services are conveniently available at the property line, and with no time limit to build, you have the flexibility to design and construct at your own pace. A thoughtful restrictive covenant is in place to protect the integrity and value of the area, ensuring that all homes meet quality standards in size and style. Located just 25 minutes east of Sherwood Park or 12 minutes west of Tofield, you'll enjoy the perfect balance of quiet country living with easy access to nearby amenities. Don't miss this incredible opportunity to build in one of Strathcona County's most peaceful and picturesque communities!

#### **Exterior**

Exterior Features Corner Lot, Environmental Reserve, Not Fenced, Treed Lot