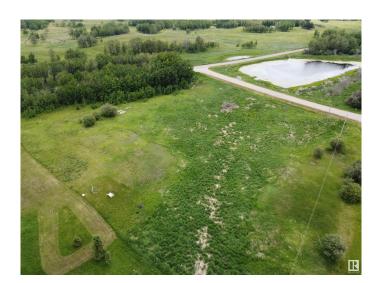

# \$200,000

0 Bedroom, 0.00 Bathroom, Rural on 3.29 Acres

Lakewood Acres, Rural Strathcona County, AB

Welcome to Lakewood Acres in Strathcona County â€" the perfect setting for your future country dream home! This sunny and scenic 3.28-acre lot is ideally located across from a tranquil environmental reserve with a peaceful duck pond, offering beautiful views and a serene atmosphere. This growing community is a fantastic place to plant roots and invest in your future. Power, gas, and phone services are conveniently available at the property line, and with no time limit to build, you have the flexibility to design and construct at your own pace. A thoughtful restrictive covenant is in place to protect the integrity and value of the area, ensuring that all homes meet quality standards in size and style. Located just 25 minutes east of Sherwood Park or 12 minutes west of Tofield, you'll enjoy the perfect balance of quiet country living with easy access to nearby amenities. Don't miss this incredible opportunity to build in one of Strathcona County's most peaceful and picturesque communities!

#### **Exterior**

Exterior Features Corner Lot, Environmental Reserve, Not Fenced, Treed Lot