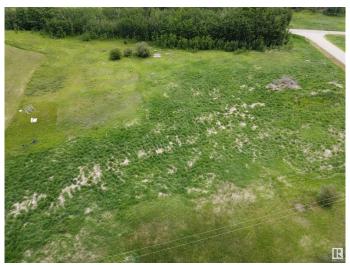

# \$200,000

0 Bedroom, 0.00 Bathroom, Rural on 3.29 Acres

Lakewood Acres, Rural Strathcona County, AB

Welcome to Lakewood Acres in Strathcona County â€" the perfect setting for your future country dream home! This sunny and scenic 3.28-acre lot is ideally located across from a tranquil environmental reserve with a peaceful duck pond, offering beautiful views and a serene atmosphere. This growing community is a fantastic place to plant roots and invest in your future. Power, gas, and phone services are conveniently available at the property line, and with no time limit to build, you have the flexibility to design and construct at your own pace. A thoughtful restrictive covenant is in place to protect the integrity and value of the area, ensuring that all homes meet quality standards in size and style. Located just 25 minutes east of Sherwood Park or 12 minutes west of Tofield, you'll enjoy the perfect balance of quiet country living with easy access to nearby amenities. Don't miss this incredible opportunity to build in one of Strathcona County's most peaceful and picturesque communities!

#### **Exterior**

Exterior Features Corner Lot, Environmental Reserve, Not Fenced, Treed Lot