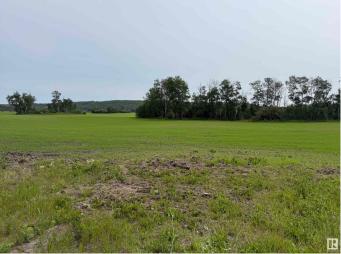

### \$69,900

0 Bedroom, 0.00 Bathroom, Rural on 2.99 Acres

None, Rural Bonnyville M.D., AB

Charming 2.99-Acre Country Residential Lot. Discover the perfect spot to build your dream home on this 2.99-acre CR1-zoned lot in the MD of Bonnyville. Very close to Cold Lake. Nestled in a peaceful rural setting. This property offers plenty of space for your home, shop, or hobby farm. Enjoy the tranquility of country living with the convenience of nearby amenities in Bonnyville and Cold Lake. Ideal for families, outdoor enthusiasts, or anyone looking for extra space to breathe. Power and gas nearby. Don't miss this opportunityâ€"your perfect rural escape awaits! GST is applicable From HWY 28 to Hwy 55 East, turn north on Range road 414 Property approximately 200 meters from highway