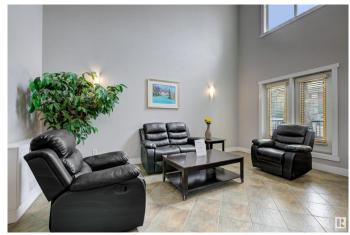

### \$221,000

2 Bedroom, 2.00 Bathroom, 878 sqft Condo / Townhouse on 0.00 Acres

Blackmud Creek, Edmonton, AB

Great starter home or invesment opportunity in the quiet community of Blackmud Creek. This well kept top floor 878 Sqft condo boasts open concept living room with a fireplace, kitchen and dining area. Spacious master bedroom has its on en-suite bathroom and lots of natural light. The 2nd bedroom is vey spacious as well. For the BBQ/outdoors lovers there is a balcony! There is also a storage with the underground parking stall. Across from an elementary school, next to a shopping complex, and public transportation right outside the building. OPPORTUNITY, LOCATION, CONDITION!

#### Interior

Interior Features ensuite bathroom

Appliances Dishwasher-Built-In, Microwave Hood Fan, Refrigerator, Stacked

Washer/Dryer, Stove-Electric

Heating Forced Air-1, Natural Gas