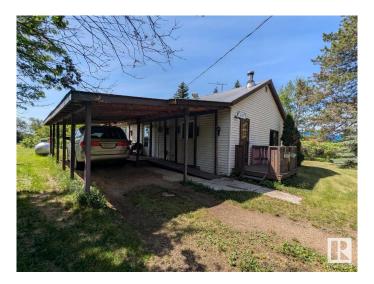

#### \$295,000

3 Bedroom, 1.50 Bathroom, 1,357 sqft Rural on 2.00 Acres

None, Rural Camrose County, AB

As unique as the community it's located in, this home offers a little of everything. Whether it's quiet, peaceful living or busy days filled with endless projects, this 3-bedroom home nestled among the trees on 2 acres on the eastern edge of Round Hill would be perfect. Many upgrades to roof and inside walls including insulation and 2x6 studs. Close to playgrounds, ball diamonds, community hall and the unique Round Hill Renaissance Agricultural Foundation School. Carport, garage, workshop, storage sheds, shelters and a huge garden area are just some of the extras.

#### **Exterior**

Exterior Wood

Exterior Features Playground Nearby, Schools, Treed Lot, Vegetable Garden, Partially

Fenced

Construction Wood

Foundation Concrete Perimeter, Preserved Wood