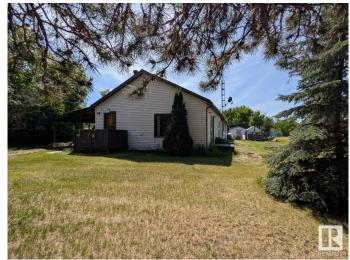

#### \$295,000

3 Bedroom, 1.50 Bathroom, 1,357 sqft Rural on 2.00 Acres

None, Rural Camrose County, AB

As unique as the community it's located in, this home offers a little of everything. Whether it's quiet, peaceful living or busy days filled with endless projects, this 3-bedroom home nestled among the trees on 2 acres on the eastern edge of Round Hill would be perfect. Many upgrades to roof and inside walls including insulation and 2x6 studs. Close to playgrounds, ball diamonds, community hall and the unique Round Hill Renaissance Agricultural Foundation School. Carport, garage, workshop, storage sheds, shelters and a huge garden area are just some of the extras.