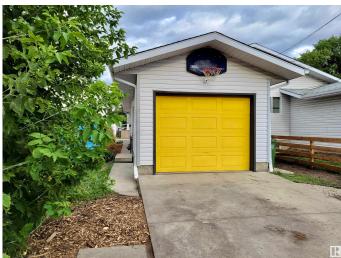

### Amenities

| Amenities      | Air Conditioner, Ceiling 10 ft., Vaulted Ceiling |
|----------------|--------------------------------------------------|
| Parking Spaces | 2                                                |
| Parking        | Single Garage Detached                           |

## Exterior

| Exterior          | Wood,                                    | Vinyl |             |     |             |            |        |
|-------------------|------------------------------------------|-------|-------------|-----|-------------|------------|--------|
| Exterior Features | Back                                     | Lane, | Landscaped, | Low | Maintenance | Landscape, | Public |
|                   | Transportation, Schools, Shopping Nearby |       |             |     |             |            |        |