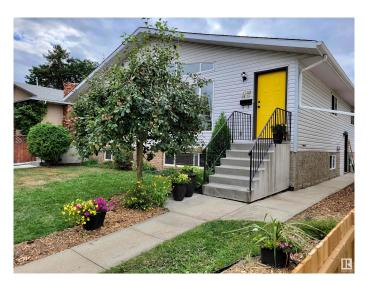

# \$339,900 - 11320 86st, Edmonton

MLS® #E4444257

#### \$339,900

5 Bedroom, 2.50 Bathroom, 1,062 sqft Single Family on 0.00 Acres

Parkdale (Edmonton), Edmonton, AB

Separate entrance & laundry! New Trane Furnace & central Air Con. This is your affordable opportunity to live centrally! Great location with a short distance to Downtown, Commonwealth Recreation centre, NAIT, Kingsway Mall, U of A LRT. This up & coming neighborhood is now being desired by investors & Downtown professionals looking for a short commute to work. Fantastic Culture in the area! Perfect for Foodies..amazing retaurants nearby! Conveniently located near groceries and local shopping. Many new windows & new updated Plumbing! Newer modern Bathrooms. Featuring vaulted Large tall windows that allow a happy light to illuminate the open concept living space. 3 bedrooms up and 2 bedrooms down in the fully finished in-law suite. Gorgeous granite counter tops, maple cabinets, new stainless appliances in kitchen, porceline tile floor & eco bamboo floor in the basement. Very little exterior maintenance. No backyard to mow. Single detached garage. Excellent Half-Duplex neighbour.

### Amenities

| Amenities      | Air Conditioner, Ceiling 10 ft., Vaulted Ceiling |
|----------------|--------------------------------------------------|
| Parking Spaces | 2                                                |
| Parking        | Single Garage Detached                           |

## Exterior

| Exterior          | Wood,                                    | Vinyl |             |     |             |            |        |
|-------------------|------------------------------------------|-------|-------------|-----|-------------|------------|--------|
| Exterior Features | Back                                     | Lane, | Landscaped, | Low | Maintenance | Landscape, | Public |
|                   | Transportation, Schools, Shopping Nearby |       |             |     |             |            |        |