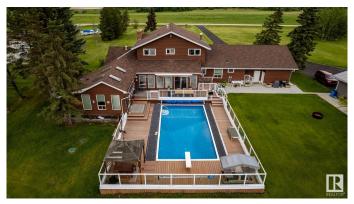

## \$899,000

5 Bedroom, 2.50 Bathroom, 2,673 sqft Rural on 3.16 Acres

Twin Island Air Park, Rural Strathcona County, AB

A RARE FIND! A SUPERB ACREAGE IN A UNIQUE SUB-DIVISION JUST 15 MINUTES FROM SHERWOOD PARK IN TWIN ISLAND AIR PARK! This family home on 3.16 acres has something for every member of the family: LAND YOUR PLANE AND TAXI TO THE HOUSE & HANGER; canoe/kayak the lake; hiking areas around the lake to enjoy nature; 3 golf putting greens; outdoor swimming pool; hot tub; firepit; children's jungle gym; pool table; hair salon. A well maintained upgraded 2673 sq ft family home with 5 bedrooms; 2.5 baths; 3 fireplaces. There have been numerous upgrades. There is a hanger for the plane or a place to store all your toys. This home is a must see.

#### **Amenities**

Features Deck, Fire Pit, Hot Tub, Pool-Outdoor, R.V. Storage, Sunroom, Vinyl

Windows

Parking Spaces 6