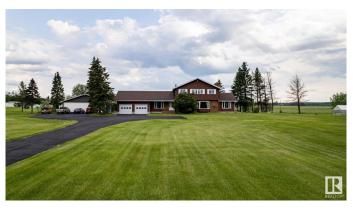

## \$899,000

5 Bedroom, 2.50 Bathroom, 2,673 sqft Rural on 3.16 Acres

Twin Island Air Park, Rural Strathcona County, AB

A RARE FIND! A SUPERB ACREAGE IN A UNIQUE SUB-DIVISION JUST 15 MINUTES FROM SHERWOOD PARK IN TWIN ISLAND AIR PARK! This family home on 3.16 acres has something for every member of the family: LAND YOUR PLANE AND TAXI TO THE HOUSE & HANGER; canoe/kayak the lake; hiking areas around the lake to enjoy nature; 3 golf putting greens; outdoor swimming pool; hot tub; firepit; children's jungle gym; pool table; hair salon. A well maintained upgraded 2673 sq ft family home with 5 bedrooms; 2.5 baths; 3 fireplaces. There have been numerous upgrades. There is a hanger for the plane or a place to store all your toys. This home is a must see.

#### **Essential Information**

MLS® # E4444315 Price \$899,000

Bedrooms 5

Bathrooms 2.50

Full Baths 2

Half Baths 1

Square Footage 2,673

Acres 3.16 Year Built 1972

Type Rural

Sub-Type Detached Single Family

Style 2 Storey
Status Active