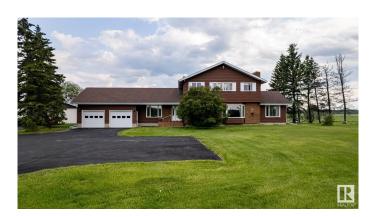

## \$899,000

5 Bedroom, 2.50 Bathroom, 2,673 sqft Rural on 3.16 Acres

Twin Island Air Park, Rural Strathcona County, AB

A RARE FIND! A SUPERB ACREAGE IN A UNIQUE SUB-DIVISION JUST 15 MINUTES FROM SHERWOOD PARK IN TWIN ISLAND AIR PARK! This family home on 3.16 acres has something for every member of the family: LAND YOUR PLANE AND TAXI TO THE HOUSE & HANGER; canoe/kayak the lake; hiking areas around the lake to enjoy nature; 3 golf putting greens; outdoor swimming pool; hot tub; firepit; children's jungle gym; pool table; hair salon. A well maintained upgraded 2673 sq ft family home with 5 bedrooms; 2.5 baths; 3 fireplaces. There have been numerous upgrades. There is a hanger for the plane or a place to store all your toys. This home is a must see.

#### **Essential Information**

MLS® # E4444315 Price \$899,000

Bedrooms 5

Bathrooms 2.50

Full Baths 2

Half Baths 1

Square Footage 2,673

Acres 3.16 Year Built 1972

Type Rural

Sub-Type Detached Single Family

Style 2 Storey
Status Active