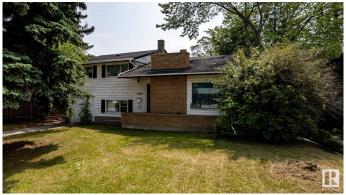

# \$950,000 - 11819 87 Avenue, Edmonton

MLS® #E4444316

### \$950.000

5 Bedroom, 2.00 Bathroom, 1,546 sqft Single Family on 0.00 Acres

Windsor Park (Edmonton), Edmonton, AB

AMAZING LOCATION!!! Build your dream home, Create a fantastic investment property or both only minutes walk to U of A campus and the Jube! Quick commute to Downtown Edmonton, Parks, Golf, The River Valley. 718.26 Sq/M Lot. Dream home, Dream home with Basement Suite, Dream home with basement suite and Laneway suite Over sized garage is concrete and could have a second floor easily added, even a Duplex the list goes on... opportunities abound. Buy now and assume the tenant while redevelopment building plans are approved to have residual income during the process.

# **Exterior**

Exterior Wood

Exterior Features Back Lane, Golf Nearby, Landscaped, Playground Nearby, Public

Transportation, Schools, See Remarks

Roof Asphalt Shingles

Construction Wood

Foundation Concrete Perimeter