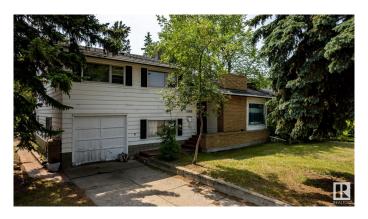

# \$950,000 - 11819 87 Avenue, Edmonton

MLS® #E4444316

### \$950.000

5 Bedroom, 2.00 Bathroom, 1,546 sqft Single Family on 0.00 Acres

Windsor Park (Edmonton), Edmonton, AB

AMAZING LOCATION!!! Build your dream home, Create a fantastic investment property or both only minutes walk to U of A campus and the Jube! Quick commute to Downtown Edmonton, Parks, Golf, The River Valley. 718.26 Sq/M Lot. Dream home, Dream home with Basement Suite, Dream home with basement suite and Laneway suite Over sized garage is concrete and could have a second floor easily added, even a Duplex the list goes on... opportunities abound. Buy now and assume the tenant while redevelopment building plans are approved to have residual income during the process.

# **Exterior**

Exterior Wood

Exterior Features Back Lane, Golf Nearby, Landscaped, Playground Nearby, Public

Transportation, Schools, See Remarks

Roof Asphalt Shingles

Construction Wood

Foundation Concrete Perimeter