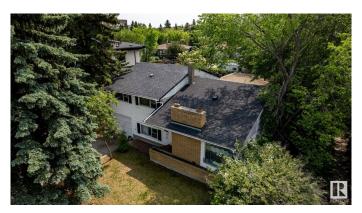

# \$950,000 - 11819 87 Avenue, Edmonton

MLS® #E4444316

### \$950.000

5 Bedroom, 2.00 Bathroom, 1,546 sqft Single Family on 0.00 Acres

Windsor Park (Edmonton), Edmonton, AB

AMAZING LOCATION!!! Build your dream home, Create a fantastic investment property or both only minutes walk to U of A campus and the Jube! Quick commute to Downtown Edmonton, Parks, Golf, The River Valley. 718.26 Sq/M Lot. Dream home, Dream home with Basement Suite, Dream home with basement suite and Laneway suite Over sized garage is concrete and could have a second floor easily added, even a Duplex the list goes on... opportunities abound. Buy now and assume the tenant while redevelopment building plans are approved to have residual income during the process.

# **Exterior**

Exterior Wood

Exterior Features Back Lane, Golf Nearby, Landscaped, Playground Nearby, Public

Transportation, Schools, See Remarks

Roof Asphalt Shingles

Construction Wood

Foundation Concrete Perimeter