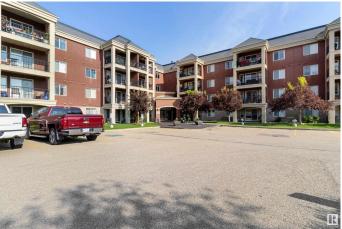

## **Community Information**

| Address<br>Area<br>Subdivision<br>City<br>County<br>Province<br>Postal Code | 227 300 Palisades Way<br>Sherwood Park<br>Centennial Village<br>Sherwood Park<br>ALBERTA<br>AB<br>T8H 2T9 |  |
|-----------------------------------------------------------------------------|-----------------------------------------------------------------------------------------------------------|--|
| Amenities                                                                   |                                                                                                           |  |
| Amenities                                                                   | Air Conditioner, Car Wash, Exercise Room, Parking-Visitor, See<br>Remarks                                 |  |
| Parking                                                                     | Underground                                                                                               |  |
| Interior                                                                    |                                                                                                           |  |
| Interior Features                                                           | ensuite bathroom                                                                                          |  |
| Appliances                                                                  | Dishwasher-Built-In, Dryer, Microwave Hood Fan, Refrigerator, Stove-Electric, Washer                      |  |
| Heating                                                                     | Forced Air-1, Natural Gas                                                                                 |  |
| # of Stories                                                                | 4                                                                                                         |  |
| Stories                                                                     | 1                                                                                                         |  |
| Has Basement                                                                | Yes                                                                                                       |  |
| Basement                                                                    | None, No Basement                                                                                         |  |
| Exterior                                                                    |                                                                                                           |  |
| Exterior                                                                    | Wood, Stucco                                                                                              |  |
| Exterior Features                                                           | <ul> <li>Playground Nearby, Public Transportation, Schools, Shopping Nearby,<br/>See Remarks</li> </ul>   |  |
| Roof                                                                        | Asphalt Shingles                                                                                          |  |
| Construction                                                                | Wood, Stucco                                                                                              |  |