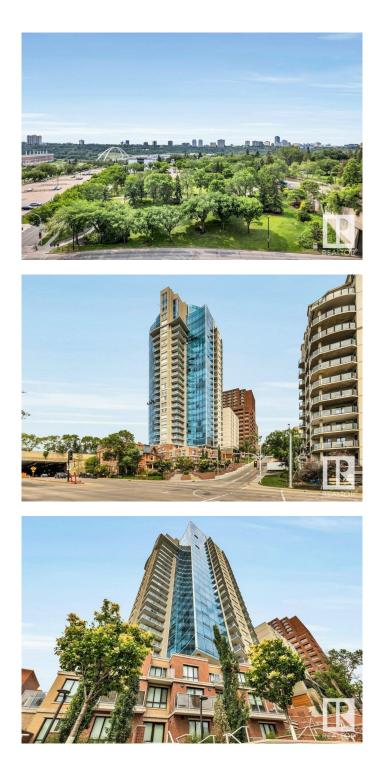

## \$579,000

2 Bedroom, 2.00 Bathroom, 1,156 sqft Condo / Townhouse on 0.00 Acres

Downtown (Edmonton), Edmonton, AB

Symphony Tower, where urban luxury living meets breathtaking unobstructed river valley & Legislature views. This 10th flr 1155sf 2-bed, 2-bath condo comes with TWO TITLED PARKING STALLS. Every detail carefully curated to ensure your utmost comfort & style. Floor-to-ceiling windows flood each room with natural light, framing panoramic south views. Indulge in the spacious open layout, perfect for entertaining or unwinding in the tranquility of your home. High-end finishes & premium appliances adorn the gourmet kitchen. Relax & rejuvenate in the ambiance of the primary bedroom with 5-piece ensuite & ample closet space. Step out onto your 2 private balconies to savor morning coffee with Edmonton's river valley as your backdrop. The second bedroom with a built-in murphy bed/office setup. Lounge in the common area patio space, stay active in the fitness center, & host in the social room. Located near shopping, dining & entertainment options, this is the perfect blend of downtown living with great views.