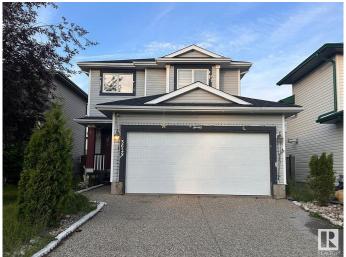

## \$2,700

4 Bedroom, 2.50 Bathroom, 1,369 sqft Rental on 0.00 Acres

Wild Rose, Edmonton, AB

Welcome to this charming 2-storey detached single-family home in the heart of Wild Rose! Featuring 4 spacious bedrooms and 2.5 bathrooms, this well-maintained home offers comfort, space, and functionality for growing families. The bright and inviting main floor includes a generous living area, dining space, and a functional kitchen perfect for entertaining. Enjoy the convenience of a double attached garage and a private backyard ideal for summer gatherings. Located in a family-friendly neighborhood with easy access to Whitemud Drive and Anthony Henday. Close to schools, shopping at RioCan Meadows, Mill Creek Ravine trails, parks, playgrounds, and the Meadows Community Recreation Centre. Small and trained pets are allowed. A perfect opportunity to settle in one of Edmonton's sought-after communities.

## **Essential Information**

MLS® # E4444501

Price \$2,700

Bedrooms 4

Bathrooms 2.50

Full Baths 2

Half Baths 1

Square Footage 1,369